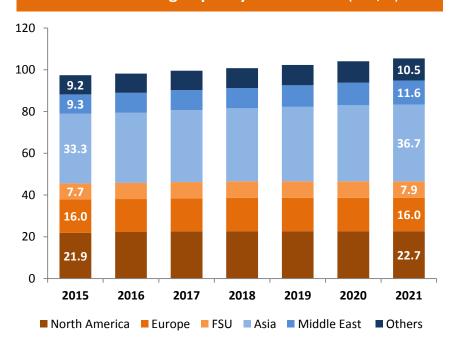

## Refinery Capacity Expansions Drive Demand

- The refining industry continues to undergo massive expansion and restructuring as worldscale refining hubs in Asia, the Middle East, and United States are crowding out legacy capacity in Europe and OECD Asia Oceania.
- According to International Energy Agency ("IEA"), refinery capacity is expected to increase by 7.7 mb/d between 2015-2021, reaching 104.9 mb/d in 2021.
- Non-OECD Asia, including the Middle East, remains the contributor to growth, adding 2.3 mb/d, followed by China with increased capacity of 2.2 mb/d.
- North America looks to add 0.8 mb/d of new refining capacity through 2021, of which the majority is accounted for by US expansion in the next two years.

### **Global Refining Capacity: 2015-2021** (mb/d)