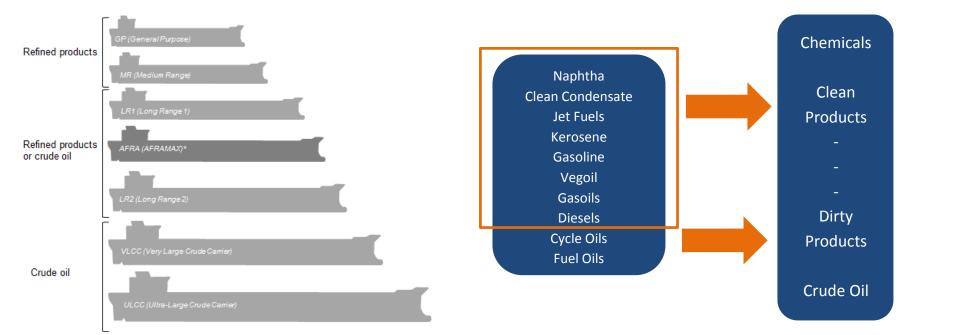

## 4 Product and Crude Tankers

## 5 Product Tanker Specifications

|               | IMO Classes I, II, & III      |                                                                                                                                                        |  |  |  |  |  |
|---------------|-------------------------------|--------------------------------------------------------------------------------------------------------------------------------------------------------|--|--|--|--|--|
| IMO Class I   | Chemical Tankers              | IMO Class I refers to the transportation of the most hazardous, very acidic, chemicals. The tanks can be stainless steel, epoxy or marine-line coated. |  |  |  |  |  |
| IMO Class II  | Chemical & Product<br>Tankers | IMO Class II carries Veg & Palm Oils, Caustic Soda. These tanks tend to be coated with Epoxy or Stainless steel.                                       |  |  |  |  |  |
| IMO Class III | Product Tankers               | Typically carry refined either light, refined oil "clean" products or "dirty" heavy crude or refined oils.                                             |  |  |  |  |  |

- Product tankers have coated tanks, typically epoxy, making them easy to clean and preventing cargo contamination and hull corrosion.
- IMO II & III tankers have at least 6 segregations and 12 tanks, i.e. 2 tanks can have a common line for discharge.
- Oil majors and traders have strict requirements for the transportation of chemicals, FOSFA cargoes (vegetable oils and chemicals), and refined products.
- Tanks must be completely cleaned before a new product is loaded to prevent contamination.