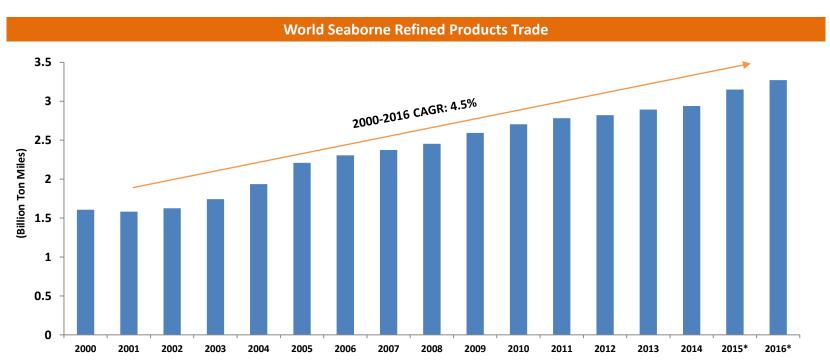

### 14 Structural Drivers in Demand for Refined Products

- Between 2000-2016, ton miles have increased an average of 4.5% per year.
- Reduction in oil prices has increased production of refined products, and consequently the quantity be transported.
- US has emerged as a refined products powerhouse, becoming the worlds largest product exporter.
- Changes in refinery locations, expansion of refining capacity in Asia and Middle East as well as a reduction in OECD refining capacity (Europe & Australia).
- Growing consumption in Latin America, Africa, and non-China/Japan Asia and lack of corresponding refining capacity growth.
- Balance of trade needs of each particular region- gasoline/diesel trade between U.S./Europe is a prime example.