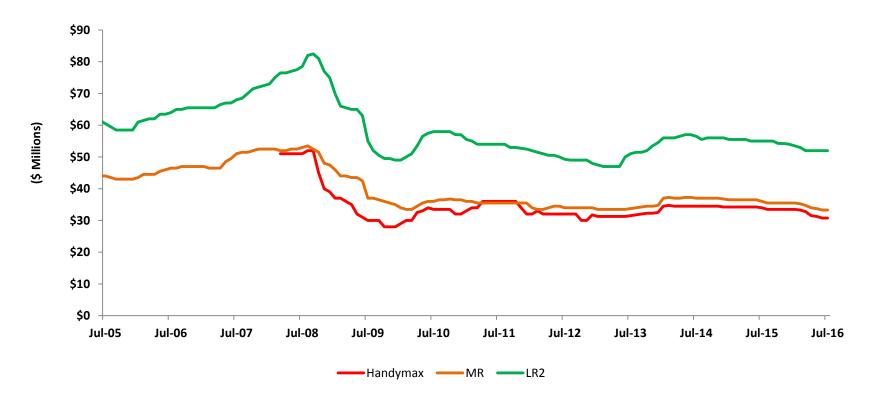

## Scorpio's Newbuildings Ordered at Favorable Values

| Historical Data 2005-2016            |      |      |      |      |  |  |  |
|--------------------------------------|------|------|------|------|--|--|--|
| (\$ in millions) Current Avg Max Min |      |      |      |      |  |  |  |
| Handymax                             | \$31 | \$34 | \$52 | \$28 |  |  |  |
| MR                                   | \$33 | \$40 | \$54 | \$33 |  |  |  |
| LR2                                  | \$52 | \$59 | \$83 | \$47 |  |  |  |