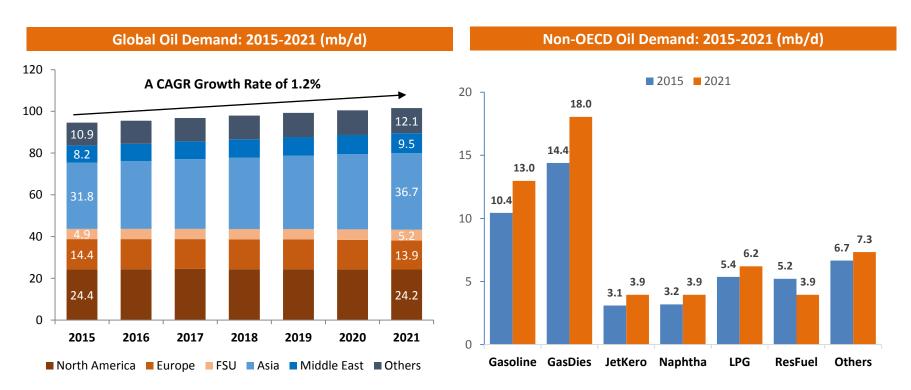

### 13 Global Oil Demand Continues to Increase

- Global oil demand is expected to grow by 7.2 mb/d between 2015 and 2021, or a CAGR growth rate of 1.2%, reaching 101.6 mb/d in 2021.
- The growth rate is lower than the 1.7% per annum seen in 2009-2015 due to increasing vehicle fuel efficiency and China's economic transition from export-led growth to a consumption and services driven economy.
- Global oil demand growth is primarily driven by non-OECD countries, specifically Asian countries. Non-OECD countries are expected
  to contribute 8.1 mb/d to the global growth between 2015 and 2021, versus a net-OECD decline of 0.9 mb/d.
- Gasoline and gasoil are expected to account for roughly 75% of the non-OECD oil demand growth.