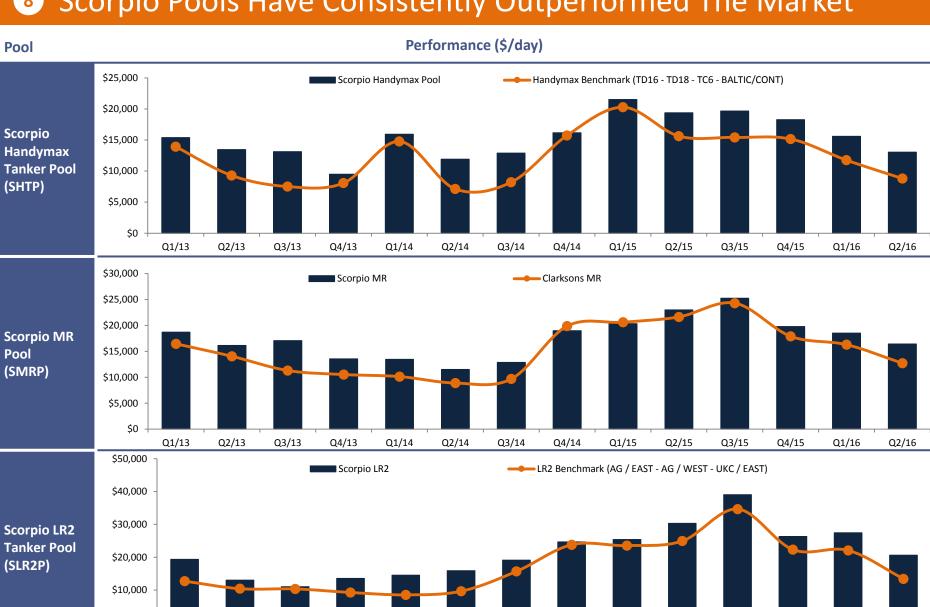

## Scorpio Pools Have Consistently Outperformed The Market

Q1/13

Q2/13

Q3/13

Q4/13

Q1/14

Q2/14

Q3/14

Q4/14

Q1/15

Q2/15

Q3/15

Q4/15

Q1/16

Q2/16