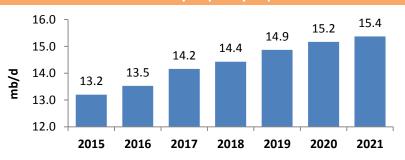

### 13 Global Oil Demand Continues to Increase

- Global oil demand is expected to grow by 7.2 mb/d between 2015 and 2021, or a CAGR growth rate of 1.2%, reaching 101.6 mb/d in 2021.
- The growth rate is lower than the 1.7% per annum seen in 2009-2015 due to increasing vehicle fuel efficiency and China's economic transition from export-led growth to a consumption and services driven economy.
- Global oil demand growth is primarily driven by non-OECD countries, specifically Asian countries. Non-OECD countries are expected
  to contribute 8.1 mb/d to the global growth between 2015 and 2021, versus a net-OECD decline of 0.9 mb/d.
- Gasoline and gasoil are expected to account for roughly 75% of the non-OECD oil demand growth.

### **Global Refining Capacity: 2015-2021** (mb/d)