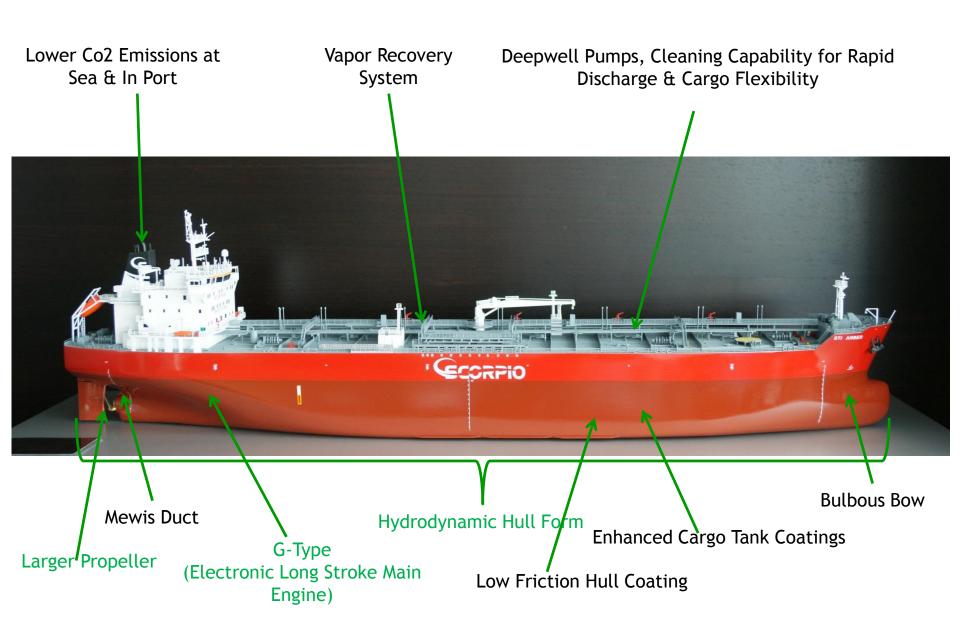

|  |  |  |  |  |
| IMO Class III | Product Tankers               | Typically carry refined either light, refined oil "clean" products or "dirty" heavy crude or refined oils.                                             |  |  |  |  |  |

- Product tankers have coated tanks, typically epoxy, making them easy to clean and preventing cargo contamination and hull corrosion.
- IMO II & III tankers have at least 6 segregations and 12 tanks, i.e. 2 tanks can have a common line for discharge.
- Oil majors and traders have strict requirements for the transportation of chemicals, FOSFA cargoes (vegetable oils and chemicals), and refined products.
- Tanks must be completely cleaned before a new product is loaded to prevent contamination.



## 6 New Design Features on Scorpio Product Tankers







## Scorpio's Newbuildings Ordered at Favorable Values

| Historical Data 2005-2016            |      |      |      |      |  |  |  |
|--------------------------------------|------|------|------|------|--|--|--|
| (\$ in millions) Current Avg Max Min |      |      |      |      |  |  |  |
| Handymax                             | \$31 | \$34 | \$52 | \$28 |  |  |  |
| MR                                   | \$33 | \$40 | \$54 | \$33 |  |  |  |
| LR2                                  | \$52 | \$59 | \$83 | \$47 |  |  |  |

| Scorpio Average Vessel Purchase Price |              |  |  |  |
|---------------------------------------|--------------|--|--|--|
| (\$ In Millions)                      | <u>Price</u> |  |  |  |
| Handymax                              | \$31         |  |  |  |
| MR