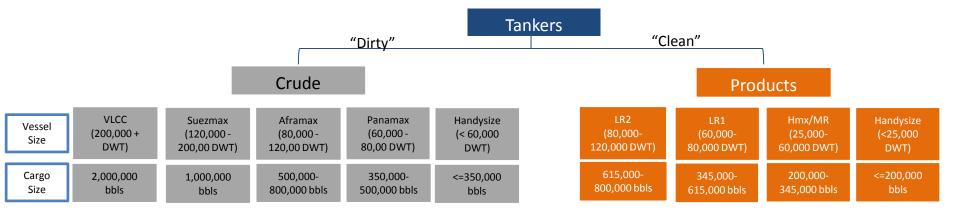

## 4 Product and Crude Tankers

## 5 Product Tanker Specifications

|               | IMO Classes I, II, & III      |                                                                                                                                                        |  |  |  |  |  |
|---------------|-------------------------------|--------------------------------------------------------------------------------------------------------------------------------------------------------|--|--|--|--|--|
| IMO Class I   | Chemical Tankers              | IMO Class I refers to the transportation of the most hazardous, very acidic, chemicals. The tanks can be stainless steel, epoxy or marine-line coated. |  |  |  |  |  |
| IMO Class II  | Chemical & Product<br>Tankers | IMO Class II carries Veg & Palm Oils, Caustic Soda. These tanks tend to be coated with Epoxy or Stainless steel.                                       |  |  |  |  |  |
| IMO Class III | Product Tankers               | Typically carry refined either light, refined oil "clean" products or "dirty" heavy crude or refined oils.                                             |  |  |  |  |  |