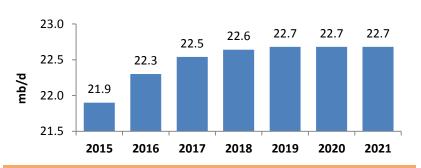

### 13 Global Oil Demand Continues to Increase

- Global oil demand is expected to grow by 7.2 mb/d between 2015 and 2021, or a CAGR growth rate of 1.2%, reaching 101.6 mb/d in 2021.
- The growth rate is lower than the 1.7% per annum seen in 2009-2015 due to increasing vehicle fuel efficiency and China's economic transition from export-led growth to a consumption and services driven economy.
- Global oil demand growth is primarily driven by non-OECD countries, specifically Asian countries. Non-OECD countries are expected
  to contribute 8.1 mb/d to the global growth between 2015 and 2021, versus a net-OECD decline of 0.9 mb/d.
- Gasoline and gasoil are expected to account for roughly 75% of the non-OECD oil demand growth.