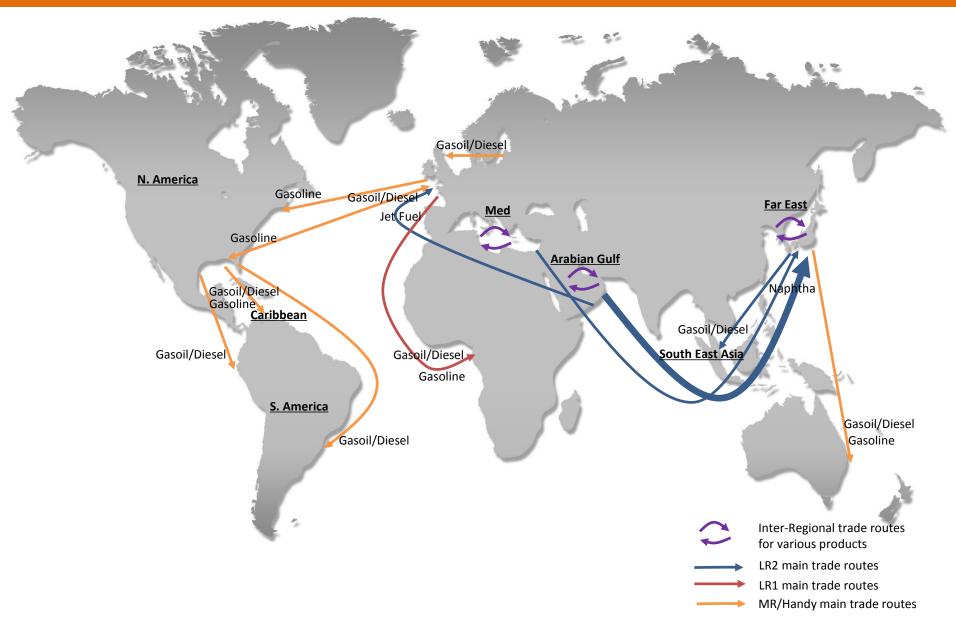

| 120             |  |  |  |
|                                         |                   | <b>New Refinery Capacity</b> | 1,432           |  |  |  |
| Closures                                |                   |                              |                 |  |  |  |
| Kuwait                                  | Shuaiba           | 2017                         | -200            |  |  |  |
| Kuwait                                  | Mina al-Ahmadi    | 2019                         | -119            |  |  |  |
|                                         |                   | Closure Capacity             | -319            |  |  |  |
|                                         |                   | Capacity Expansion           | 1,113           |  |  |  |



## 16 Product Tanker Trade Map





## 17 Highlights

1

Modern, fuelefficient fleet

- World's largest fleet of ECO-design product tankers
- ECO-design vessels have substantially lower fuel costs than prior generation vessels
- Young fleet (average age of 1.8 years), built at high quality yards.

2

Tremendous fleet growth and operating leverage

- STNG currently operates a fleet of 77 wholly owned tankers and time charters-in an additional 14 tankers
- The Company has 10 vessels under construction 2 LR2s to be delivered in 2016/2017 and 8 MRs to be delivered in 2017/2018
- Scorpio Group manages the fleet in commercial pools that have historically outperformed the charter market

3

Positive market fundamentals

- Remaining orderbook provides favourable supply / demand balance
- Increasing U.S. refined product exports c