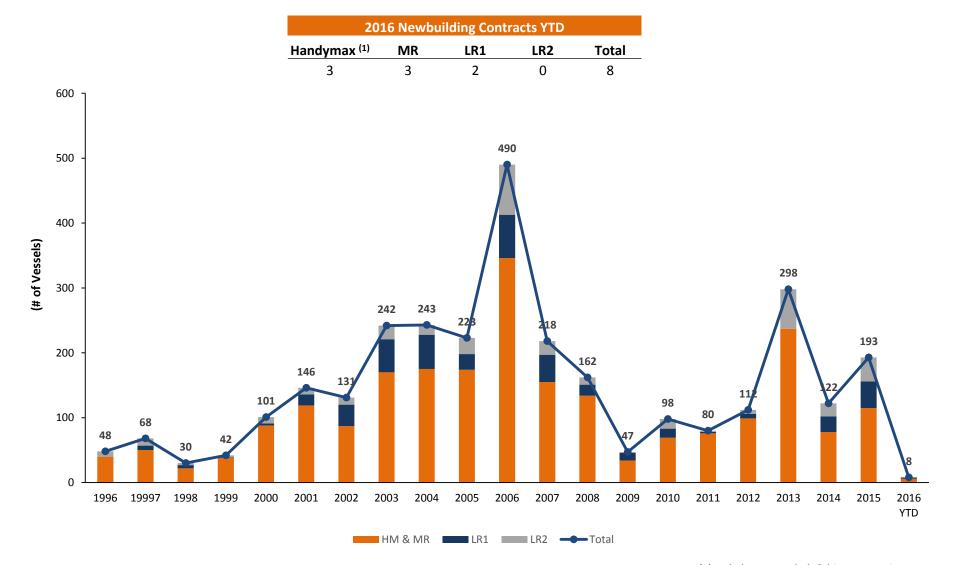

anker Fleet Average Age** ■ Scorpio Tankers ■ Active Fleet 14.0 11.44 8.45 7.88 2.19 1.82 1.33 2.0 0.0 LR2 Handymax MR

|   | Top Five LR2 Own    | ers <sup>(1)</sup> |
|---|---------------------|--------------------|
| # | Owner               | Vessels            |
| 1 | Scorpio Tankers     | 21                 |
| 2 | A.P. Moller         | 14                 |
| 3 | Ocean Tankers       | 12                 |
| 4 | K. G. Jebsen (KGJS) | 10                 |
| 5 | Fredriksen Group    | 10                 |
|   | Total Fleet         | 306                |

- Clarksons Research Services as of September 2016. Does not include newbuilds.
- (2) Clarksons Research Services, September 2016



## **Product Tanker Fundamentals**











## 12 Product Tanker Newbuilding Contracts at 20 Year Low





### 13 Global Oil Demand Continues to Increase

- Global oil demand is expected to grow by 7.2 mb/d between 2015 and 2021, or a CAGR growth rate of 1.2%, reaching 101.6 mb/d in 2021.
- The growth rate is lower than the 1.7% per annum seen in 2009-2015 due to increasing vehicle fuel efficiency and China's economic transition from export-led growth to a consumption and services driven economy.
- Global oil demand growth is primarily driven by non-OECD countries, specifically Asian countries. Non-OECD countries are expected
  to contribute 8.1 mb/d to the global growth between 2015 and 2021, versus a net-OECD decline of 0.9 mb/d.
- Gasoline and gasoil are expected to account for roughly 75% of the non-OECD oil demand growth.





### 14 Structural Drivers in Demand for Refined Products

-