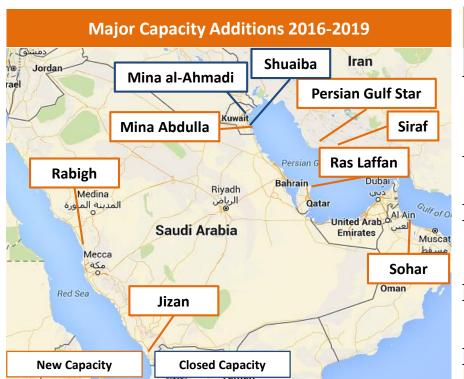

## 15 Middle East Investing in New Refinery Capacity

- New refinery projects coming on stream in the Middle East exceed regional demand growth, resulting in increased product exports particularly middle distillates.
- Europe is the most likely destination for much of the new volumes, particularly diesel.
- In 2009, the EU introduced the Euro-V fuel standards, reducing the maximum sulfur content for diesel to just 10 parts per million, or ppm, from the 50ppm set in 2005.
- Satorp shipped its first 80,000 mt cargo of ultra-low sulfur diesel from Jubail in October last year, claiming just 3ppm.

| Middle East Refinery Expansion Projects |                   |                              |                 |  |  |  |
|-----------------------------------------|-------------------|------------------------------|-----------------|--|--|--|
| Country                                 | Refinery          | Year                         | Capacity (kb/d) |  |  |  |
| New Refineries                          | s                 |                              |                 |  |  |  |
| Qatar                                   | Ras Laffan 2      | 2016                         | 136             |  |  |  |
| Iran                                    | Persian Gulf Star | 2016                         | 120             |  |  |  |
| Oman                                    | Sohar             | 2016                         | 30              |  |  |  |
| UAE                                     | Jebel Ali         | 2016                         | 20              |  |  |  |
| Iran                                    | Persian Gulf Star | 2017                         | 120             |  |  |  |
| Oman                                    | Sohar             | 2017                         | 82              |  |  |  |
| Saudi Arabia                            | Rabigh 2          | 2017                         | 50              |  |  |  |
| Iraq                                    | Qaiwan-Baizan     | 2018                         | 50              |  |  |  |
| Saudi Arabia                            | Jizan             | 2019                         | 400             |  |  |  |
| Kuwait                                  | Mina Abdulla      | 2019                         | 184             |  |  |  |
| Iran                                    | Siraf             | 2019                         | 120             |  |  |  |
| Iran                                    | Persian Gulf Star | 2019                         | 120             |  |  |  |
|                                         |                   | <b>New Refinery Capacity</b> | 1,432           |  |  |  |
| Closures                                |                   |                              |                 |  |  |  |
| Kuwait                                  | Shuaiba           | 2017                         | -200            |  |  |  |
| Kuwait                                  | Mina al-Ahmadi    | 2019                         | -119            |  |  |  |
|                                         |                   | Closure Capacity             | -319            |  |  |  |
|                                         |                   | Capacity Expansion           | 1,113           |  |  |  |