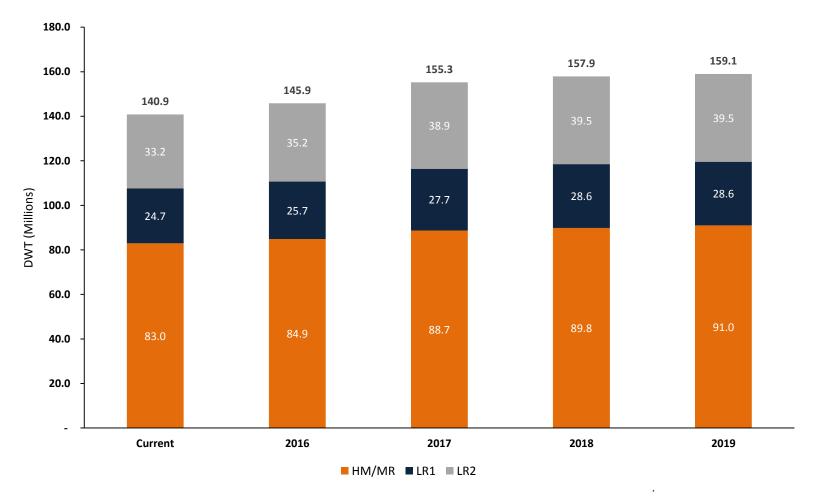

## Operating Leverage Continues to Grow

| Class                    | Existing - |      | o be Delivered | ı    | - Total Owned | Total Owned TC-In | Total |
|--------------------------|------------|------|----------------|------|---------------|-------------------|-------|
|                          |            | 2016 | 2017           | 2018 |               |                   |       |
| Handymax<br>(35,000 DWT) | 14         | -    | -              | -    | 14            | 5                 | 19    |
| MR<br>(52,000 DWT)       | 42         | -    | 7              | 1    | 50            | 6                 | 56    |
| LR1<br>(75,000 DWT)      | -          | -    | -              | -    | <del>-</del>  | 1                 | 1     |
| LR2<br>(110,000 DWT)     | 21         | 1    | 1              | -    | 23            | 2                 | 25    |
| Total                    | 77         | 1    | 8              | 1    | 87            | 14                | 101   |