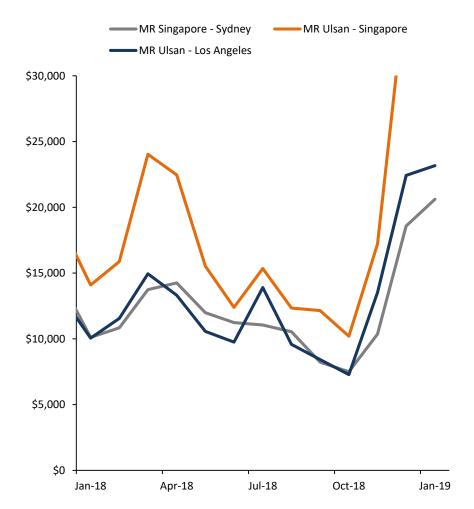

elling and relevant for product tankers

#### Scrubber Fuel Savings



Consumption figures below assume that:

- Scrubbers do no operate during any port activities
- Each voyage has a load and discharge port in an ECA, i.e. scrubber does not operate in ECA waters





# **Short Term Product Tanker Fundamentals**



- Arbitrage trades have opened, particularly the West to East Naphtha trade
- Significant rate improvements in Q4-18 and January 2019
- Global diesel inventories have continued to decline
- Slight reduction in rates (as expected) due to the start of refinery maintenance season in the West while the East has remained strong

### Naphtha Arbitrage vs LR2 Earnings





### LR2 Earnings





### HM & MR Earnings



#### West TCE Earnings (\$/day)



#### East TCE Earnings (\$/day)



## **Global Diesel Inventories Below Five Year Average**



- Diesel inventories have decreased approximately 19.3 million barrels since Jan 2017 <sup>(1)</sup>
- Consumption has been "subsidized" by inventory draws; as inventories have fallen below 5-year average levels, expect further consumption to translate to increased imports

#### US Gulf, ARA, & Singapore Diesel Inventories



Source: Bloomberg, February 2019

Inventories include USG, "ARA" (Amsterdam, Rotterdam, Antwerp) and Singapore.

1) Jan 2017 inventory of 89.5 million barrels and January 2019 inventory of 70.2 million barrels

## Refinery Maintenance Schedule (Capacity Offline)





Source: Bloomberg, February 2019 2019e – December refinery maintenance subject to change.



## **Long Term Product Tanker Fundamentals**

##