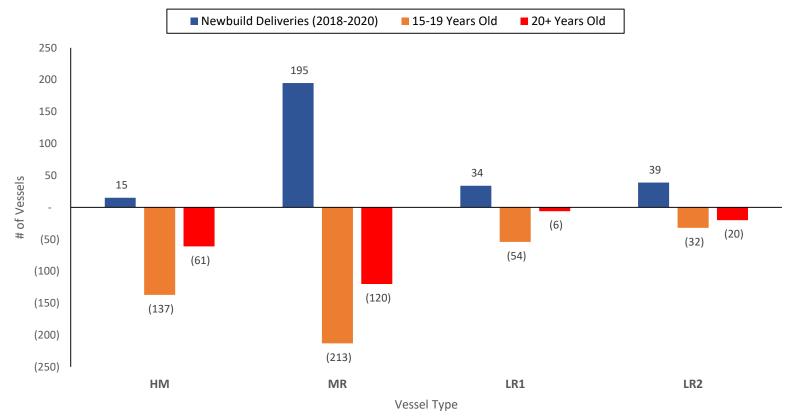

## Aging Fleet vs. Newbuild Deliveries: 2018 - 2020

- By 2020, the number of vessels 15-19 years old and 20 years and older will outpace newbuilding deliveries between 2018-2020
- Rising fuel costs from IMO 2020 and capital expenditures for BWT systems likely to accelerate scrapping of older tonnage