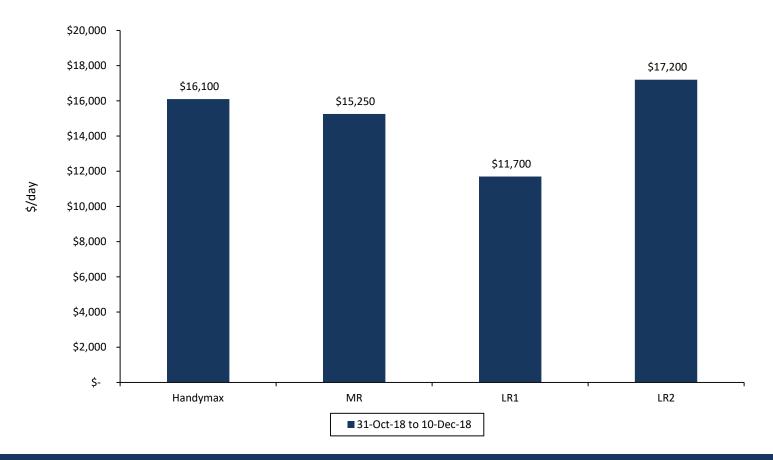

|       | Fleet Size    |                 |               | Scorpio TCE Rates |
|-------|---------------|-----------------|---------------|-------------------|
| Туре  | Owned Vessels | <u>TC/BB-In</u> | Total Vessels | <u>2015A</u>      |
| HM    | 14            | 7               | 21            | \$19,686          |
| MR    | 45            | 3               | 48            | \$21,803          |
| LR1   | 12            | -               | 12            | \$21,804          |
| LR2   | 38            | -               | 38            | \$30,544          |
| Total | 109           | 10              | 119           |                   |

Annual revenue calculated as TCE Rate x 365 days x number of vessels .

1) Clarksons Shipping Intelligence, February 2019

HM 15-yr low, average, and high rates are \$10,000/day, \$16,017/day and \$27,250/day, respectively. MR 15-yr low, average and high rates are \$12,000/day, \$17,669/day, \$30,500/day, respectively.
 LR1 15-yr low, average and high rates are \$12,000/day, \$20,533/day and \$37,100/day, respectively. LR2 15-yr low, average and high rates are \$13,500/day, \$23,091/day, \$42,545/day, respectively.