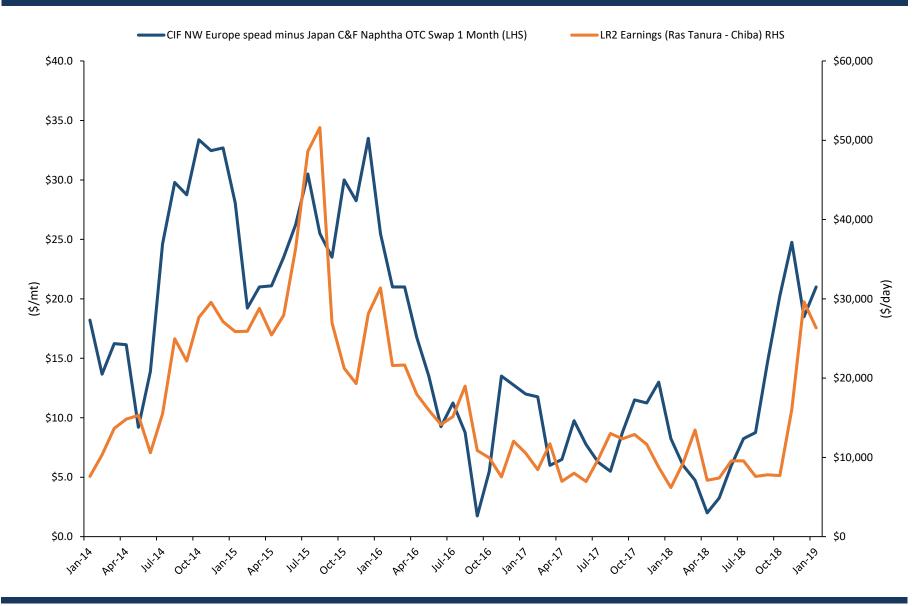

Volatility of LR2 Earnings: Middle East to Far East, Jan 2014 to Jan 2019

Between May and July 2018, we exchanged \$203.5 million of our existing 2.375% convertible notes due 2019 for new 3.0% convertible notes due 2022