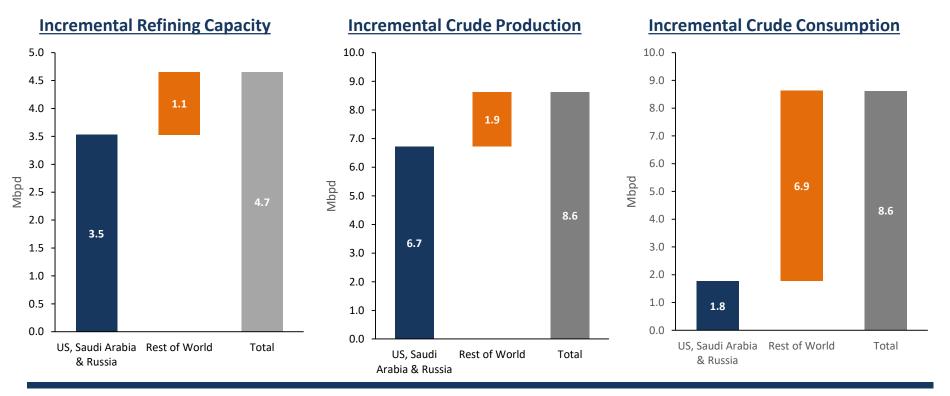

## Refining Capacity Moving Closer to the Well Head

- From <u>2011 to 2017</u>, the world's three largest crude producers (United States, Saudi Arabia and Russia) have accounted for:
  - 75.8% of the incremental global refining capacity
  - 78.0% of the incremental global crude oil production
  - Only 20.5% of the additional global crude consumption