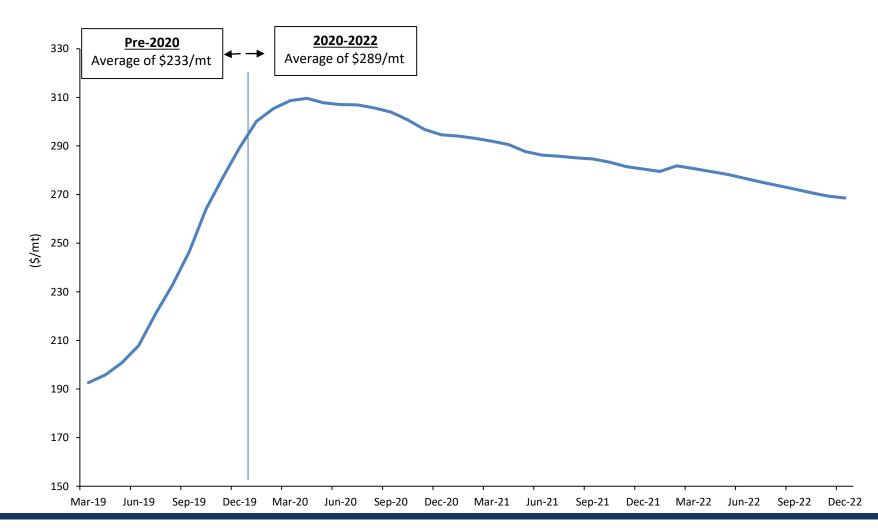

#### Spread Between Rotterdam 3.5% HSFO vs 0.1% Low Sulfur Gasoil

### Historical MGO & HSFO Spread