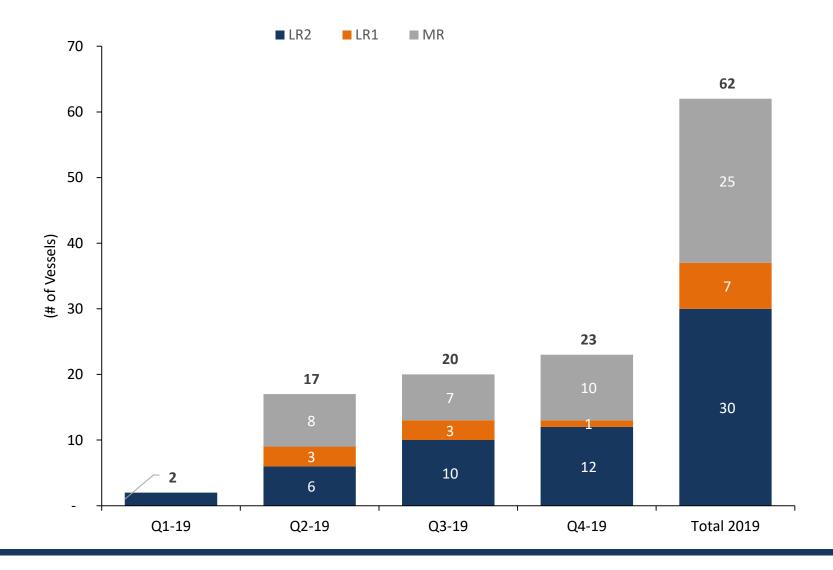

#### How will Scorpio comply with IMO 2020?

- The Company entered into agreements to retrofit 75 of its MRs, LR1s and LR2s with Exhaust Gas Cleaning Systems ("Scrubbers")
- Has agreed letters of intent on substantially all of its remaining owned and financed lease LR2, LR1 and MR vessels
- For the handymax vessels which will not have scrubbers, compliant fuels (MGO & LSFO) will be used
- The Scrubbers and their installation are expected to cost between \$1.5 and \$2.5 million per vessel, and the Company anticipates that between 60-70% of these costs will be financed.