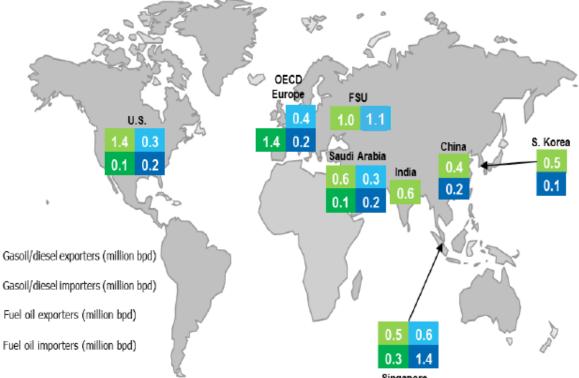

#### **Gasoil/Diesel:**

Areas that may increase exports:

- Russia
- China
- Middle East
- United States
- South Korea

Areas that may increase imports:

- Europe
- Singapore
- Latin America
- Africa
- Australia

#### Fuel Oil:

Areas that may decrease exports:

- Russia
- Europe
- Middle East
- United States

Areas that may decrease imports:

- Singapore
- Europe
- China
- Panama

#### Areas that may increase imports

Middle East (power generation)

Singapore