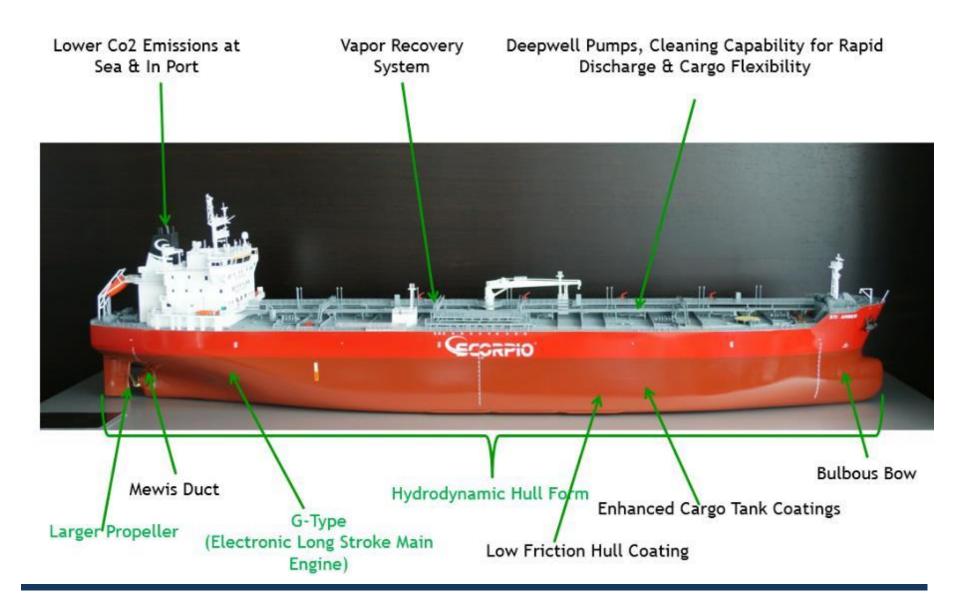

on scheduled newbuilding deliveries 2019-2021, Scrapping assumptions for 2018-2020 is 10 year avg of 2.1 million dwt

Demand assumptions: Clarksons (2018e 23.35 mb/d and 2019e 23.98 mb/d), Scorpio (2020e) added increase of 1.8 mb/d based on MGO/ LSFO consumption from IMO 2020

## **Product Tanker Deliveries**





■MR ■LR1 ■LR2

## **Product Tanker Scrapping**





#### Source: Clarksons Research Services, February 2019

## Aging Fleet vs. Newbuild Deliveries: 2018 - 2020



- By 2020, the number of vessels 15-19 years old and 20 years and older will outpace newbuilding deliveries between 2018-2020
- Rising fuel costs from IMO 2020 and capital expenditures for BWT systems likely to accelerate scrapping of older tonnage





# Appendix

## New Design Features on Scorpio Product Tankers





## Fleet List



| STI Comandanie         May-14         38,734         HM         STI Scho         Dec-14         49,990         MR         STI Bradway         Nov-14         109,999         LI           STI Brinkton         Jun-14         38,734         HM         STI Tribeca         Jan-15         49,990         MR         STI Bradway         Nov-14         109,999         LI           STI Hackney         Aug-14         38,734         HM         STI Bronx         Feb-15         49,990         MR         STI Veneto         Jan-15         109,999         LI           STI Acton         Sep-14         38,734         HM         STI Dunitac         Mar-15         49,990         MR         STI Veneto         Jan-15         109,999         LI           STI Futham         Sep-14         38,734