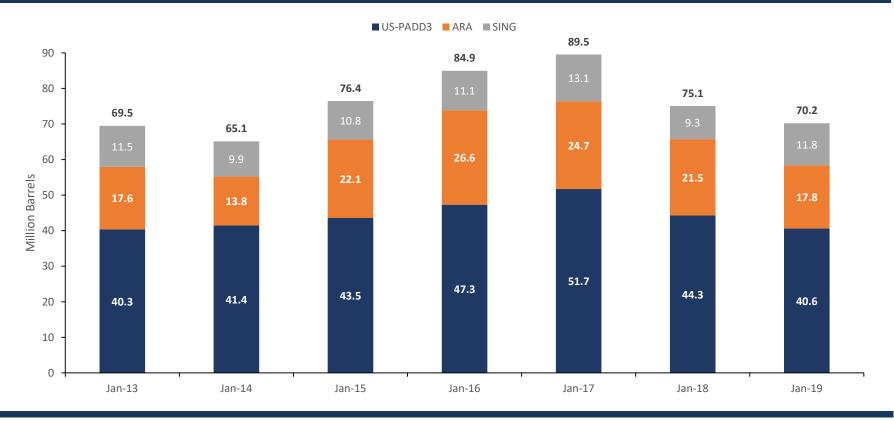

## **Global Diesel Inventories Below Five Year Average**

- Diesel inventories have decreased approximately 19.3 million barrels since Jan 2017 <sup>(1)</sup>
- Consumption has been "subsidized" by inventory draws; as inventories have fallen below 5-year average levels, expect further consumption to translate to increased imports

#### US Gulf, ARA, & Singapore Diesel Inventories

Source: Bloomberg, February 2019

Inventories include USG, "ARA" (Amsterdam, Rotterdam, Antwerp) and Singapore.

1) Jan 2017 inventory of 89.5 million barrels and January 2019 inventory of 70.2 million barrels