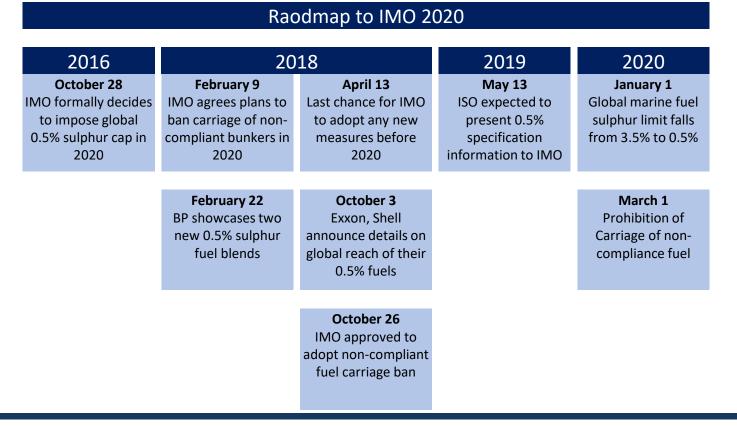

### IMO 2020

- The International Maritime Organization (IMO) will require shipowners to reduce sulfur emissions from 3.5% currently to 0.5% in 2020.
- To comply, shipowners will have to decide between:
  - Installing a scrubber to enable the vessel to burn HSFO;
  - Paying the premium to consume compliant fuels with a sulfur content <0.5% (MGO and LSFO Blends)
  - LNG as bunker fuel