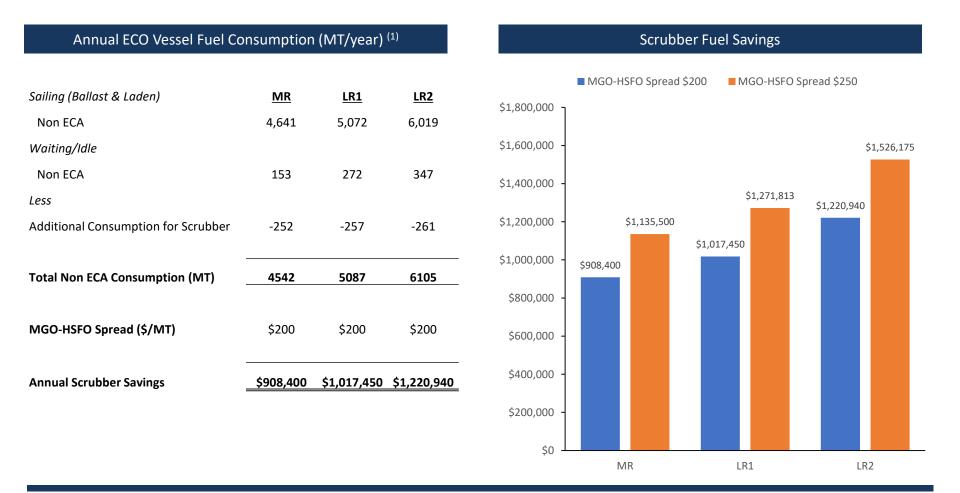

#### Scrubber Fuel Savings

Consumption figures below assume that:

- Scrubbers do no operate during any port activities
- Each voyage has a load and discharge port in an ECA, i.e. scrubber does not operate in ECA waters