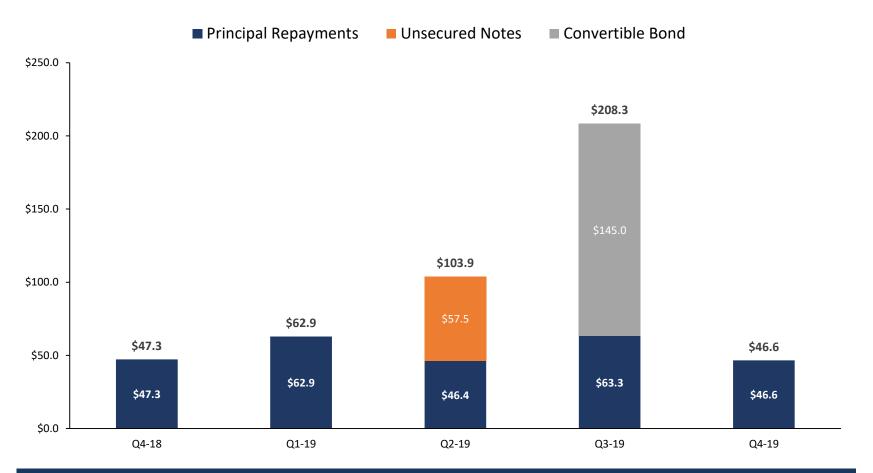

Between June and October 2018, we raised \$322.0 million of liquidity from our bank and SLB refinancing initiatives on 41 vessels in total

Through principal repayments and the redemptions of 2019 convertible and unsecured notes, the outstanding debt is being reduced

### Positive Evolution of Debt

|                   | Balance As of<br>1-Jan-2018 | Drawdowns | Repayments | Balance As Of<br>30-Oct-2018 |
|-------------------|-----------------------------|-----------|------------|------------------------------|
| Bank Credit       |                             |           |            |                              |
| Facilities        | \$1,660.8                   | \$195.0   | (750.4)    | \$1,105.4                    |
| # of CF           | 15                          | 3         | (9)        | 9                            |
| Finance Leases    | 718.6                       | 792       | (56.3)     | 1,454.30                     |
| # of CF           | 5                           | 6         |            | 11                           |
| Convertible Notes | 348.5                       | 203.5     | (203.5)    | 348.5                        |
| # of CF           | 1                           | 1         |            | 2                            |
| Senior Notes      | 111.3                       | -         | -          | 111.3                        |
| # of CF           | 2                           |           |            | 2                            |
| Total             | \$2,839.2                   | \$1,190.5 | (1,010.20) | \$3,019.5                    |
| # of CF           | 23                          | 10        | (9)        | 24                           |