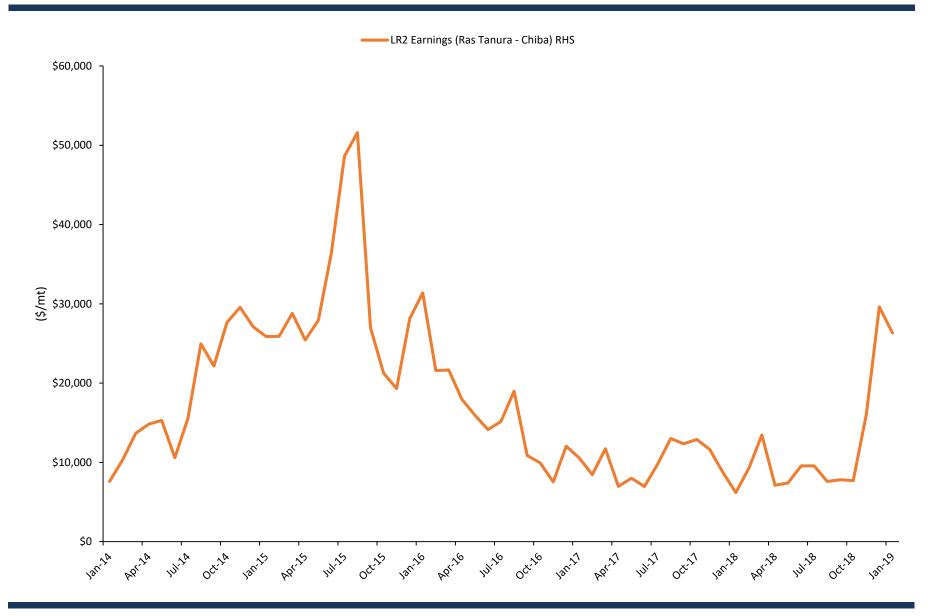

Volatility of LR2 Earnings: Middle East to Far East, Jan 2014 to Jan 2019

Between May and July 2018, we exchanged \$203.5 million of our existing 2.375% convertible notes due 2019 for new 3.0% convertible notes due 2022