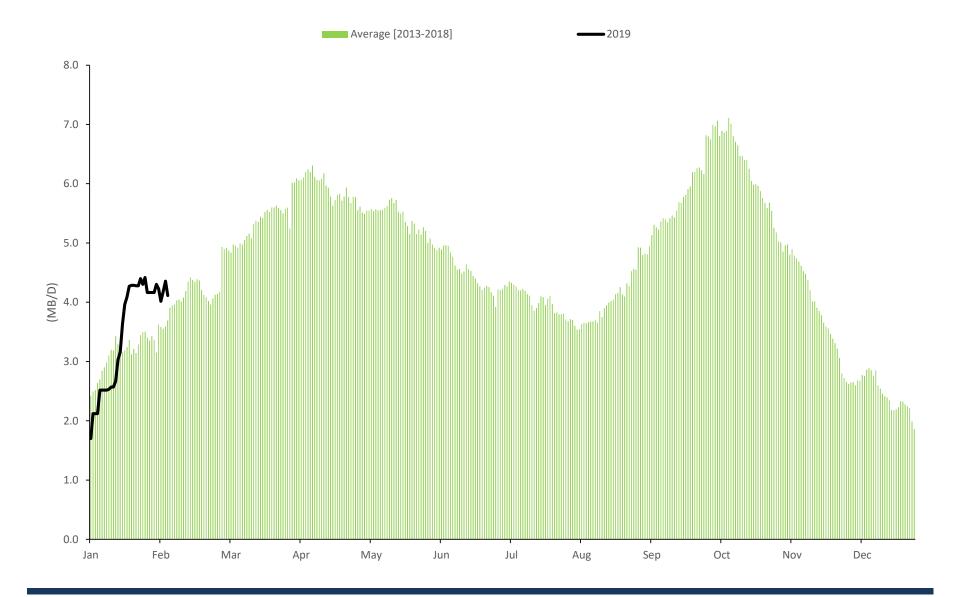

# **Short Term Product Tanker Fundamentals**

- Arbitrage trades have opened, particularly the West to East Naphtha trade
- Significant rate improvements in Q4-18 and January 2019
- Global diesel inventories have continued to decline
- Slight reduction in rates (as expected) due to the start of refinery maintenance season in the West while the East has remained strong