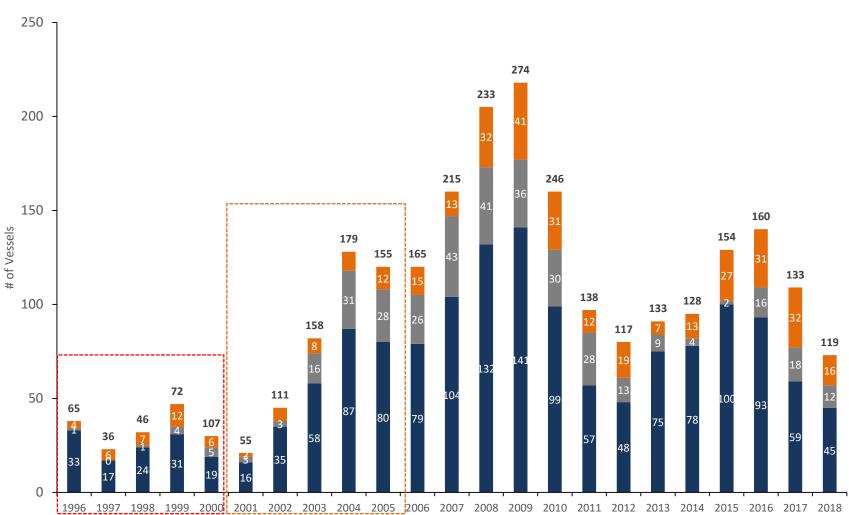

umption was estimated to be 5.6 mb/d (of which 3.7 mb/d was HSFO, 1.9 mb/d was MGO/LSFO) in 2017 <sup>(1)</sup>
- Assuming total fuel consumption remains the same in 2020 at 5.6 mb/d, a 1.8 mb/d increase in MGO & LSFO would increase refined product exports by 7.5% today



(1) Platts December 2018,

(2) Goldman Sachs September 2018

(3) Clarksons, seaborne exports of refined products of 23.8 mb/d in 2018





Source: Clarksons Research Services, February 2019

Supply: 20% slippage on scheduled newbuilding deliveries 2019-2021, Scrapping assumptions for 2018-2020 is 10 year avg of 2.1 million dwt

Demand assumptions: Clarksons (2018e 23.35 mb/d and 2019e 23.98 mb/d), Scorpio (2020e) added increase of 1.8 mb/d based on MGO/ LSFO consumption from IMO 2020

## **Product Tanker Deliveries**





■MR ■LR1 ■LR2

## **Product Tanker Scrapping**





#### Source: Clarksons Research Services, February 2019

## Aging Fleet vs. Newbuild Deliveries: 2018 - 2020



- By 2020, the number of vessels 15-19 years old and 20 years and older will outpace newbuilding deliveries between 2018-2020
- Rising fuel costs from IMO 2020 and capital expenditures for BWT systems likely to accelerate scrapping of older tonnage





# Appendix

## New Design Features on Scorpio Product Tankers





## Fleet List



| STI Comandanie         May-14         38,734         HM         STI Scho         Dec-14         49,990         MR         STI Bradway         Nov-14         109,999         LI           STI Brinkton         Jun-14         38,734         HM         STI Tribeca         Jan-15         49,990