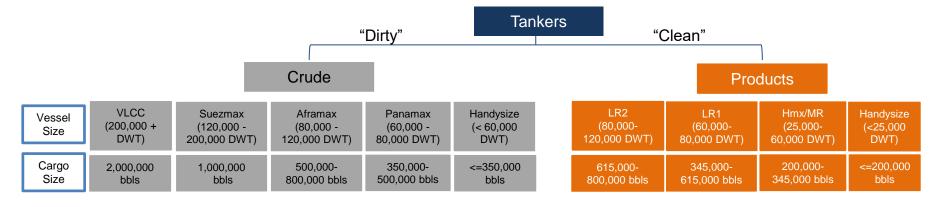

### **Product and Crude Tankers**

| IMO Classes I, II, & III |                               |                                                                                                                                                        |  |  |
|--------------------------|-------------------------------|--------------------------------------------------------------------------------------------------------------------------------------------------------|--|--|
| IMO Class I              | Chemical<br>Tankers           | IMO Class I refers to the transportation of the most hazardous, very acidic, chemicals. The tanks can be stainless steel, epoxy or marine-line coated. |  |  |
| IMO Class II             | Chemical &<br>Product Tankers | IMO Class II carries Veg & Palm Oils, Caustic Soda. These tanks tend to be coated with Epoxy or Stainless steel.                                       |  |  |
| IMO Class III            | Product Tankers               | Typically carry refined either light, refined oil "clean" products or "dirty" heavy crude or refined oils.                                             |  |  |