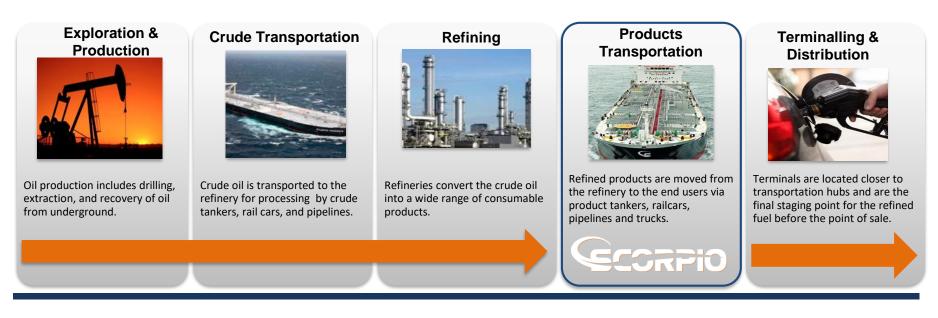

# Product Tankers in the Oil Supply Chain

- Crude Tankers provide the marine transportation of the crude oil to the refineries.
- Product Tankers provide the marine transportation of the refined products to areas of demand.
- Structural demand drivers in the product tanker industry:
- US has emerged as a refined products powerhouse, becoming the worlds largest product exporter
- Changes in refinery locations, expansion of refining capacity in Asia and Middle East as well as a reduction in OECD refining capacity (Europe & Australia).
- Changes in consumption demand growth in Latin America, Africa, and non-China/Japan Asia and lack of corresponding growth in refining capacity
- Balance of trade: needs of each particular region- gasoline/diesel trade between U.S./Europe is a prime example of this given significantly different diesel penetration rates for light vehicles
  - Europe imports surplus diesel from the United States, and exports surplus gasoline to the United States.