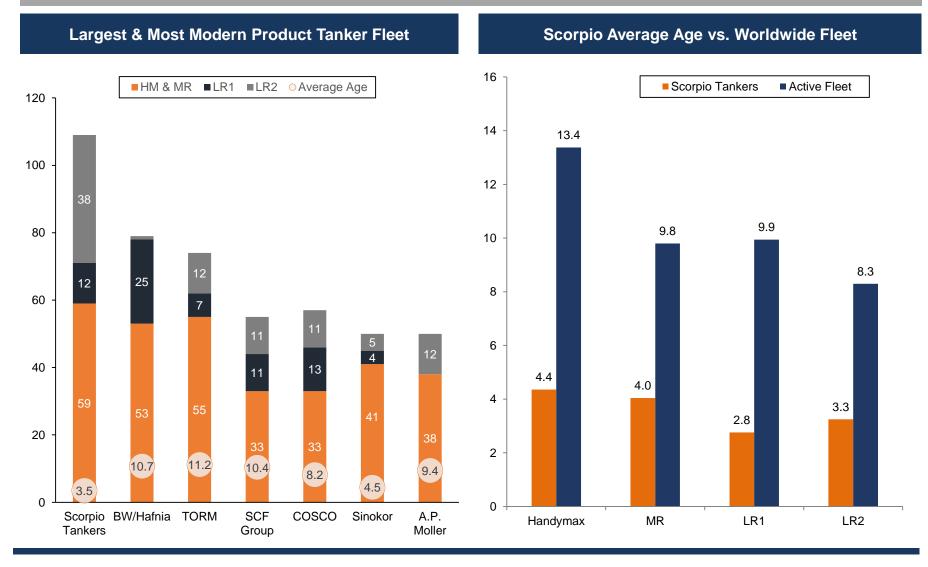

# Scorpio Tankers Inc. is the world's largest and youngest product tanker company

- Pure play product tanker offering all asset classes
  - 109 owned ECO product tankers on the water with an average age of 3.5 years
  - 10 time/bareboat chartered-in vessels
- NYSE-compliant governance, listed under the ticker "STNG"
- Headquartered in Monaco, incorporated in the Marshall Islands and is not subject to US income tax
- Vessels employed in well-established Scorpio pools with a track record of outperforming the market
- Merged with Navig8 Product Tankers in 2017, acquiring 27 ECO-spec product tankers

| Youngest & largest product tanker fleet in the world       | $\checkmark$                                                                                                                                                                  | <ul> <li>109 owned ECO product tankers on the water with an average age of<br/>3.5 years</li> </ul>                                                                                                                                                         |  |
|------------------------------------------------------------|-------------------------------------------------------------------------------------------------------------------------------------------------------------------------------|-------------------------------------------------------------------------------------------------------------------------------------------------------------------------------------------------------------------------------------------------------------|--|
| Vessels employed in Scorpio pools                          | $\checkmark$                                                                                                                                                                  | <ul> <li>The world's largest product tanker operating platform with track record<br/>of consistently outperforming the market</li> </ul>                                                                                                                    |  |
| Significant operating<br>leverage                          | $\checkmark$                                                                                                                                                                  | <ul> <li>A \$1,000/day change in rates equates to \$43 million in annualized cash flow<sup>(1)</sup></li> </ul>                                                                                                                                             |  |
| IMO 2020: Scrubbers & the<br>Demand Story                  | $\checkmark$                                                                                                                                                                  | <ul> <li>Scrubbers manage the downside risk of rising fuel costs and provide upside potential through fuel savings</li> <li>Product tankers expected to benefit from increased demand for refine products as result of changing fuel regulations</li> </ul> |  |
| Short term drivers support for increased trading arbitrage |                                                                                                                                                                               | <ul> <li>for increased trading arbitrage</li> <li>Asset values and time charter rates have increased y-o-y reflecting</li> </ul>                                                                                                                            |  |
| Positive long term market fundamentals                     | <ul> <li>Remaining orderbook provides favorable supply / demand</li> <li>Refinery capacity expansions continue to move closer to the we increasing ton-mile demand</li> </ul> |                                                                                                                                                                                                                                                             |  |

#### Large, Modern Fleet Best Positions STNG Investors to Capture Market Recovery

Figures do not include newbuilding vessels on order. Source: Clarksons Shipping Intelligence, February 2019