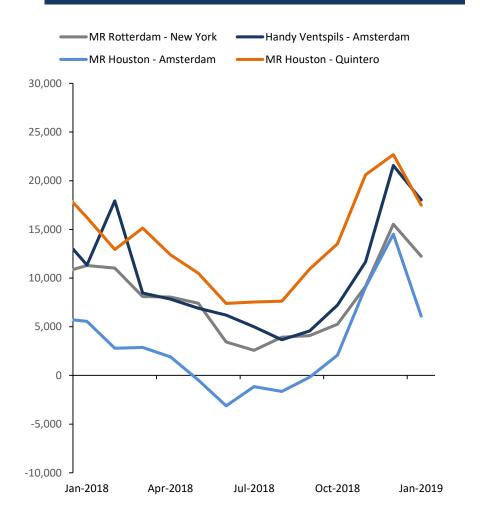

efit, the demand story is more compelling and relevant for product tankers

#### Scrubber Fuel Savings



Consumption figures below assume that:

- Scrubbers do no operate during any port activities
- Each voyage has a load and discharge port in an ECA, i.e. scrubber does not operate in ECA waters





# **Short Term Product Tanker Fundamentals**



- Arbitrage trades have opened, particularly the West to East Naphtha trade
- Significant rate improvements in Q4-18 and January 2019
- Global diesel inventories have continued to decline
- Slight reduction in rates (as expected) due to the start of refinery maintenance season in the West while the East has remained strong

### Naphtha Arbitrage vs LR2 Earnings





### LR2 Earnings





### HM & MR Earnings



#### West TCE Earnings (\$/day)



#### East TCE Earnings (\$/day)



## **Global Diesel Inventories Below Five Year Average**



- Diesel inventories have decreased approximately 19.3 million barrels since Jan 2017 <sup>(1)</sup>
- Consumption has been "subsidized" by inventory draws; as inventories have fallen below 5-year average levels, expect further consumption to translate to increased imports

#### US Gulf, ARA, & Singapore Diesel Inventories



Source: Bloomberg, February 2019

Inventories include USG, "ARA" (Amsterdam, Rotterdam, Antwerp) and Singapore.

1) Jan 2017 inventory of 89.5 million barrels and January 2019 inventory of 70.2 million barrels

## Refinery Maintenance Schedule (Capacity Offline)





Source: Bloomberg, February 2019 2019e – December refinery maintenance subject to change.



## **Long Term