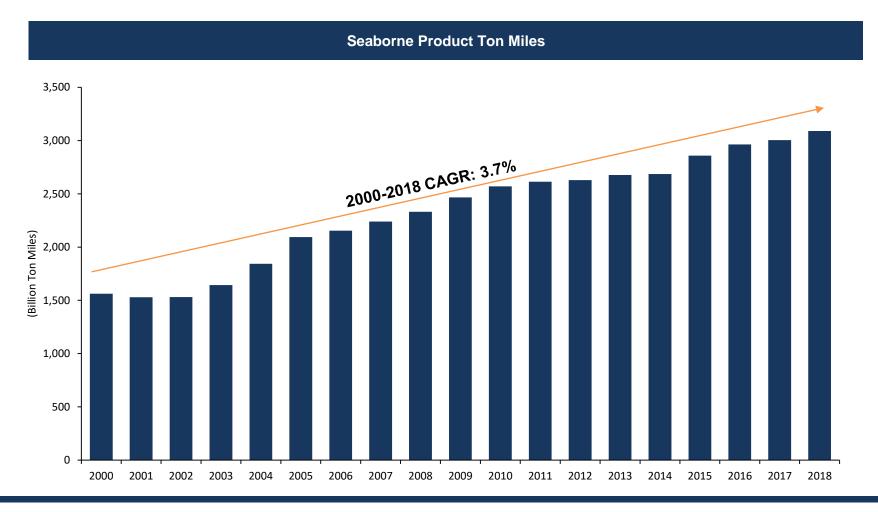

## Ton Mile Demand Continues to Grow

• Ton miles, the quantity of cargo multiplied by the distance it travels, has increased at a CAGR of 3.7% since 2000