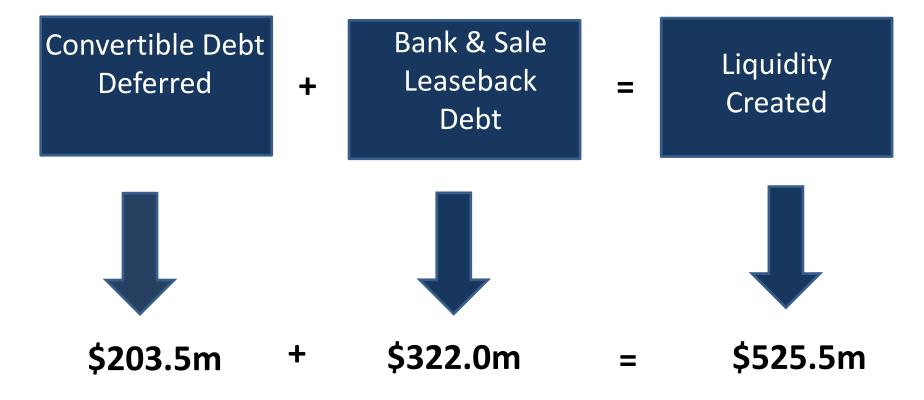

Volatility of LR2 Earnings: Middle East to Far East, Jan 2014 to Jan 2019

Between May and July 2018, we exchanged \$203.5 million of our existing 2.375% convertible notes due 2019 for new 3.0% convertible notes due 2022

Between June and October 2018, we raised \$322.0 million of liquidity from our bank and SLB refinancing initiatives on 41 vessels in total

Through principal repayments and the redemptions of 2019 convertible and unsecured notes, the outstanding debt is being reduced