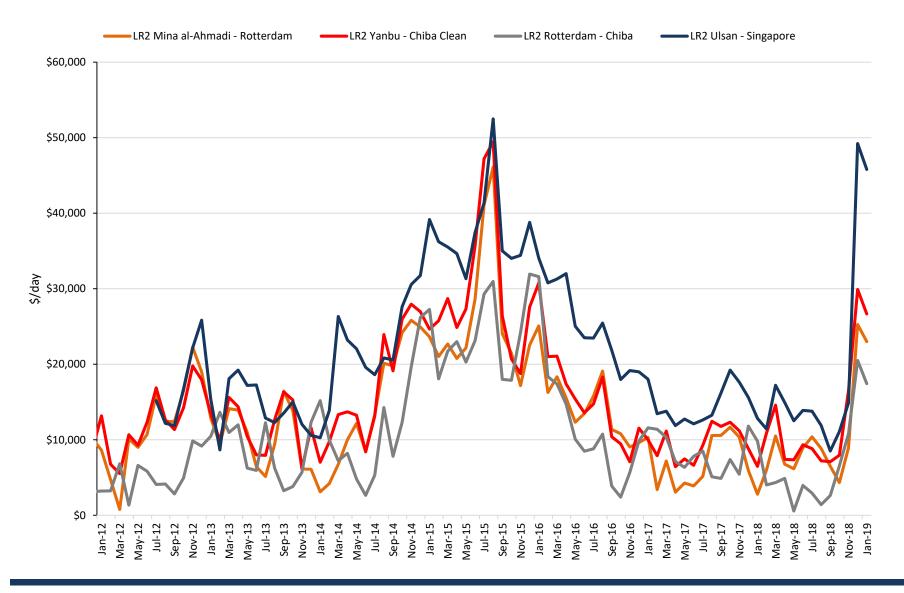

tory –while early adopters of scrubbers are expected to benefit, the demand story is more compelling and relevant for product tankers

#### Scrubber Fuel Savings



Consumption figures below assume that:

- Scrubbers do no operate during any port activities
- Each voyage has a load and discharge port in an ECA, i.e. scrubber does not operate in ECA waters





# **Short Term Product Tanker Fundamentals**



- Arbitrage trades have opened, particularly the West to East Naphtha trade
- Significant rate improvements in Q4-18 and January 2019
- Global diesel inventories have continued to decline
- Slight reduction in rates (as expected) due to the start of refinery maintenance season in the West while the East has remained strong

### Naphtha Arbitrage vs LR2 Earnings





### LR2 Earnings





### HM & MR Earnings



#### West TCE Earnings (\$/day)



#### East TCE Earnings (\$/day)



## **Global Diesel Inventories Below Five Year Average**



- Diesel inventories have decreased approximately 19.3 million barrels since Jan 2017 <sup>(1)</sup>
- Consumption has been "subsidized" by inventory draws; as inventories have fallen below 5-year average levels, expect further consumption to translate to increased imports

#### US Gulf, ARA, & Singapore Diesel Inventories



Source: Bloomberg, February 2019

Inventories include USG, "ARA" (Amsterdam, Rotterdam, Antwerp) and Singapore.

1) Jan 2017 inventory of 89.5 million barrels and January 2019 inventory of 70.2 million barrels

## Refinery Maintenance Schedule (Capacity Offline)





Source: Bloomberg, February 2019 2019e – Decembe