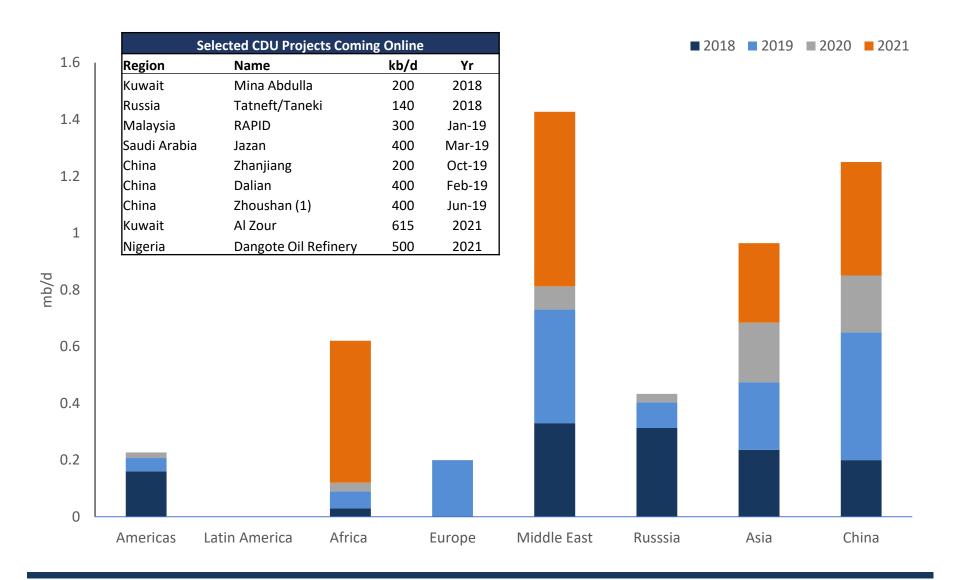

| 243                |
| 1981        | Riyadh                           | 126                |
| 1983        | SAMREF – Yanbu                   | 400                |
| 1986        | SASREF - Jubail                  | 305                |
| 1986        | Ras Tanura                       | 550                |
| 1990        | Petro Rabigh                     | 400                |
| 2014        | YASREF - Yanbu                   | 400                |
| 2014        | SATORP - Jubail                  | 400                |
|             | <b>Current Domestic Capacity</b> | 2,901              |
| Q1-2019     | Jazan                            | 400                |
|             | Total Domestic Capacity          | 3,301              |

Saudi Refined Product Exports<sup>(1)</sup>









#### Demand

- Increased consumption of compliant fuels MGO and LSFO
- Increased products trade volumes and flows
- Changes in bunker sales volumes at various locations
- Impact on crude oil trade volumes and flows
- Possible floating storage

### Supply

- Short-term impact of vessels being removed from market for retrofitting
- Possible speed restraint for non-scrubber fitted vessels
- Possible removal of older tonnage coming up for surveys due to BWTS + prospect of high fuel costs



#### **Gasoil/Diesel:**

Areas that may increase exports:

- Russia
- China
- Middle East
- United States
- South Korea

Areas that may increase imports:

- Europe
- Singapore
- Latin America
- Africa
- Australia

#### Fuel Oil:

Areas that may decrease exports:

- Russia
- Europe
- Middle East
- United