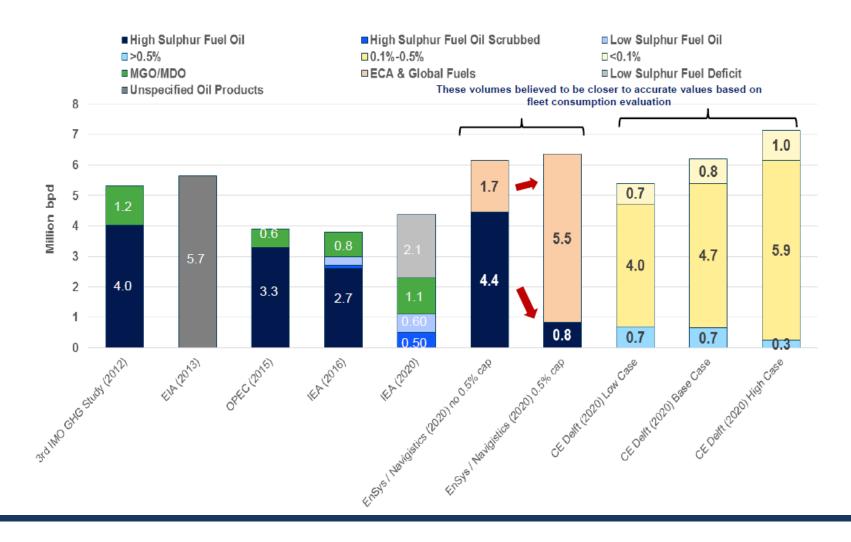

#### **Different Estimates of Marine Fuel Consumption**

#### Consumption of MGO and LSFO is be expected to increase

- Global marine fuel consumption was estimated to be 5.6 mb/d (of which 3.7 mb/d was HSFO, 1.9 mb/d was MGO/LSFO) in 2017 <sup>(1)</sup>
- Assuming total fuel consumption remains the same in 2020 at 5.6 mb/d, a 1.8 mb/d increase in MGO & LSFO would increase refined product exports by 7.5% today

(1) Platts December 2018,

(2) Goldman Sachs September 2018

(3) Clarksons, seaborne exports of refined products of 23.8 mb/d in 2018

Source: Clarksons Research Services, February 2019

Supply: 20% slippage on scheduled newbuilding deliveries 2019-2021, Scrapping assumptions for 2018-2020 is 10 year avg of 2.1 million dwt

Demand assumptions: Clarksons (2018e 23.35 mb/d and 2019e 23.98 mb/d), Scorpio (2020e) added increase of 1.8 mb/d based on MGO/ LSFO consumption from IMO 2020