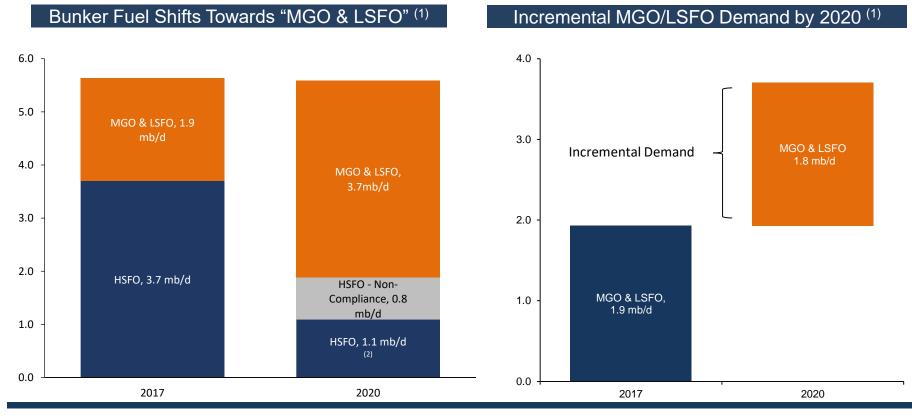

#### Consumption of MGO and LSFO is be expected to increase

- Global marine fuel consumption was estimated to be 5.6 mb/d (of which 3.7 mb/d was HSFO, 1.9 mb/d was MGO/LSFO) in 2017 <sup>(1)</sup>
- Assuming total fuel consumption remains the same in 2020 at 5.6 mb/d, a 1.8 mb/d increase in MGO & LSFO would increase refined product exports by 7.5% today