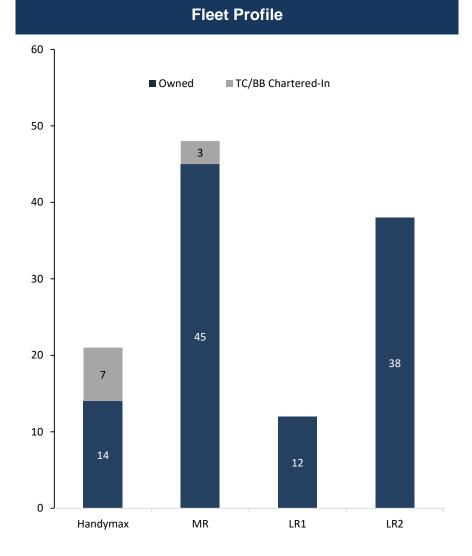

| Youngest & largest product tanker fleet in the world       | $\checkmark$                                                                                                                                                                  | <ul> <li>109 owned ECO product tankers on the water with an average age of<br/>3.5 years</li> </ul>                                                                                                                                                         |  |
|------------------------------------------------------------|-------------------------------------------------------------------------------------------------------------------------------------------------------------------------------|-------------------------------------------------------------------------------------------------------------------------------------------------------------------------------------------------------------------------------------------------------------|--|
| Vessels employed in Scorpio pools                          | $\checkmark$                                                                                                                                                                  | <ul> <li>The world's largest product tanker operating platform with track record<br/>of consistently outperforming the market</li> </ul>                                                                                                                    |  |
| Significant operating<br>leverage                          | $\checkmark$                                                                                                                                                                  | <ul> <li>A \$1,000/day change in rates equates to \$43 million in annualized cash flow<sup>(1)</sup></li> </ul>                                                                                                                                             |  |
| IMO 2020: Scrubbers & the<br>Demand Story                  | $\checkmark$                                                                                                                                                                  | <ul> <li>Scrubbers manage the downside risk of rising fuel costs and provide upside potential through fuel savings</li> <li>Product tankers expected to benefit from increased demand for refine products as result of changing fuel regulations</li> </ul> |  |
| Short term drivers support for increased trading arbitrage |                                                                                                                                                                               | <ul> <li>for increased trading arbitrage</li> <li>Asset values and time charter rates have increased y-o-y reflecting</li> </ul>                                                                                                                            |  |
| Positive long term market fundamentals                     | <ul> <li>Remaining orderbook provides favorable supply / demand</li> <li>Refinery capacity expansions continue to move closer to the we increasing ton-mile demand</li> </ul> |                                                                                                                                                                                                                                                             |  |

#### Large, Modern Fleet Best Positions STNG Investors to Capture Market Recovery

Figures do not include newbuilding vessels on order. Source: Clarksons Shipping Intelligence, February 2019

|       | Fleet Size    |                 |               | Scorpio TCE Rates |
|-------|---------------|-----------------|---------------|-------------------|
| Туре  | Owned Vessels | <u>TC/BB-In</u> | Total Vessels | <u>2015A</u>      |
| HM    | 14            | 7               | 21            | \$19,686          |
| MR    | 45            | 3               | 48            | \$21,803          |
| LR1   | 12            | -               | 12            | \$21,804          |
| LR2   | 38            | -               | 38            | \$30,544          |
| Total | 109           | 10              | 119           |                   |