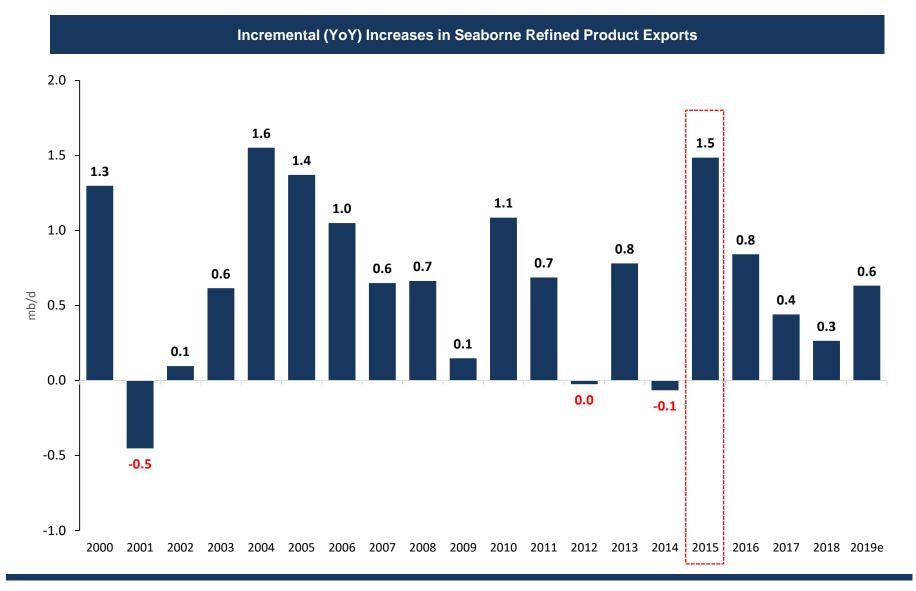

## Seaborne Refined Product Exports

Sources: Clarksons Research Services, February 2019