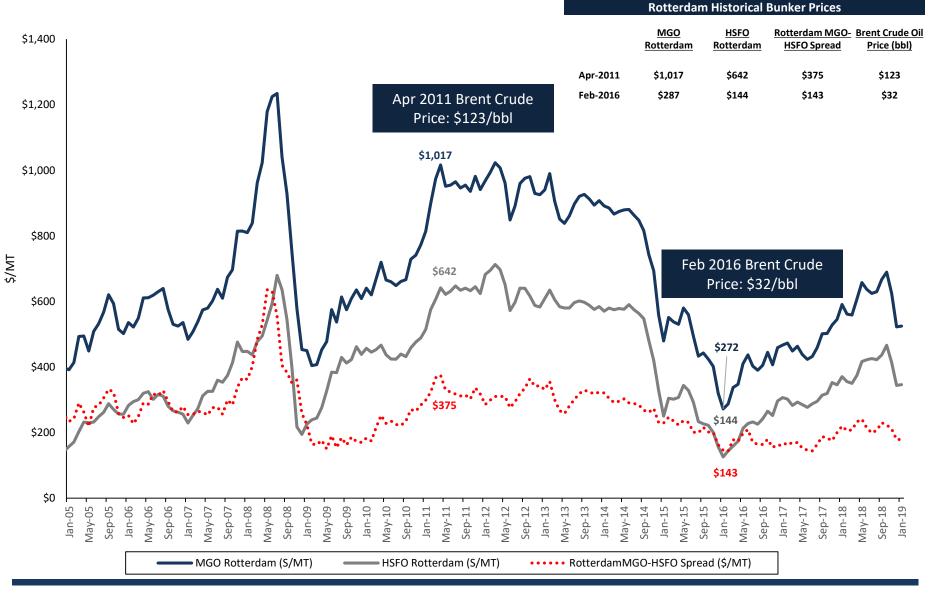

#### Spread Between Rotterdam 3.5% HSFO vs 0.1% Low Sulfur Gasoil

### Historical MGO & HSFO Spread