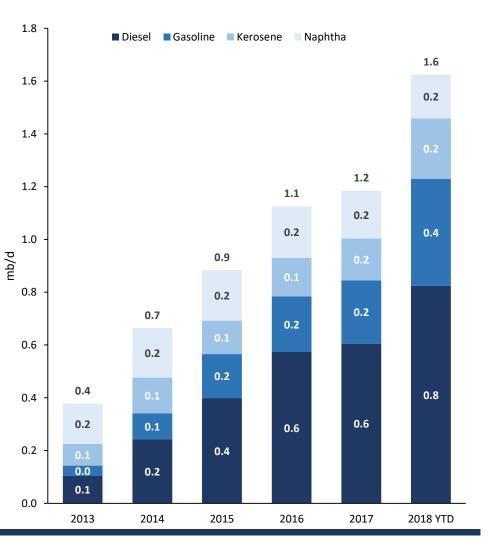

#### Consumption of MGO and LSFO is be expected to increase

- Global marine fuel consumption was estimated to be 5.6 mb/d (of which 3.7 mb/d was HSFO, 1.9 mb/d was MGO/LSFO) in 2017 <sup>(1)</sup>
- Assuming total fuel consumption remains the same in 2020 at 5.6 mb/d, a 1.8 mb/d increase in MGO & LSFO would increase refined product exports by 7.5% today