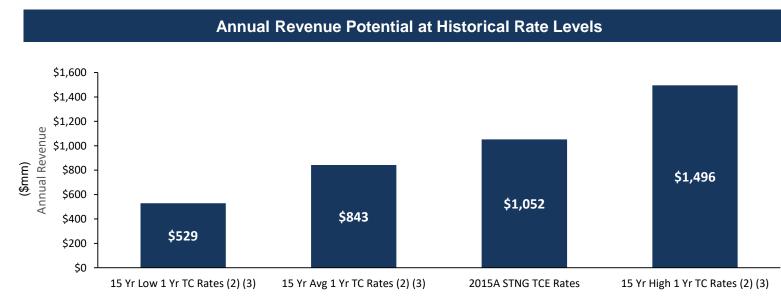

|       | Fleet Size    |                 |               | Scorpio TCE Rates |
|-------|---------------|-----------------|---------------|-------------------|
| Туре  | Owned Vessels | <u>TC/BB-In</u> | Total Vessels | <u>2015A</u>      |
| HM    | 14            | 7               | 21            | \$19,686          |
| MR    | 45            | 3               | 48            | \$21,803          |
| LR1   | 12            | -               | 12            | \$21,804          |
| LR2   | 38            | -               | 38            | \$30,544          |
| Total | 109           | 10              | 119           |                   |

Annual revenue calculated as TCE Rate x 365 days x number of vessels .

1) Clarksons Shipping Intelligence, February 2019

HM 15-yr low, average, and high rates are \$10,000/day, \$16,017/day and \$27,250/day, respectively. MR 15-yr low, average and high rates are \$12,000/day, \$17,669/day, \$30,500/day, respectively.
 LR1 15-yr low, average and high rates are \$12,000/day, \$20,533/day and \$37,100/day, respectively. LR2 15-yr low, average and high rates are \$13,500/day, \$23,091/day, \$42,545/day, respectively.