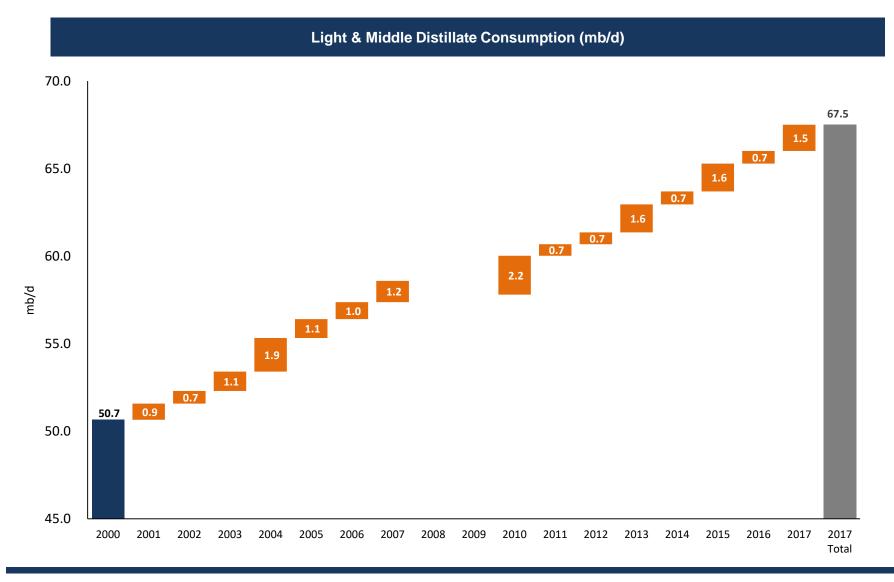

## Consumption of Refined Products Has Continued to Grov

Sources: BP Statistical Review

Light distillates' consists of aviation and motor gasolines and light distillate feedstock (LDF)

Middle distillates' consists of jet and heating kerosenes, and gas/diesel oils (including marine bunkers)