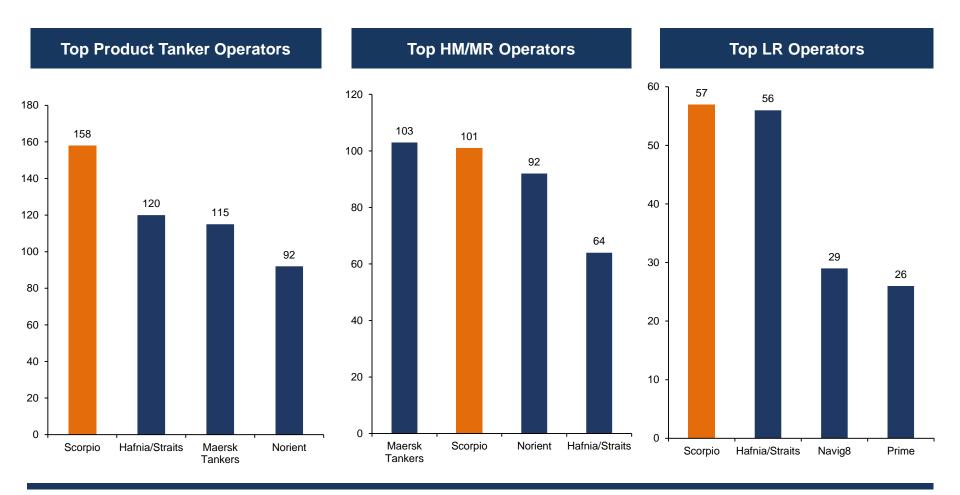

# Scorpio Pools Provide World's Largest Operating Platform

 Scorpio's trading platform operates the largest product tanker fleet in the market with over <u>158</u> vessels under commercial management

Figures do not include newbuilding vessels on order. Source: Company Websites & Vessel Values, February 2019

### Scorpio Pools Have Consistently Outperformed Market

- Scorpio's trading platform operates the largest product tanker fleet in the market
- Over 158 product tankers under commercial management offering economies of scale
- Strong trading relationships with a high quality customer base
- Scale and ability to serve customer base, offers enhanced market intelligence and increased trading opportunities
- Real financial benefits for STNG and Scorpio Pool participants from consistent outperformance vs market