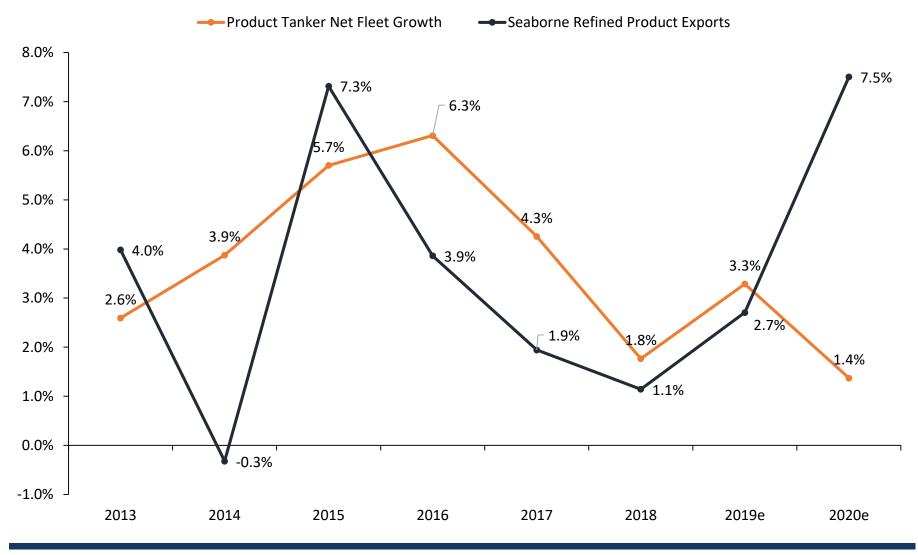

## Seaborne Refined Product Exports

Sources: Clarksons Research Services, February 2019

## Ton Mile Demand Continues to Grow

• Ton miles, the quantity of cargo multiplied by the distance it travels, has increased at a CAGR of 3.7% since 2000