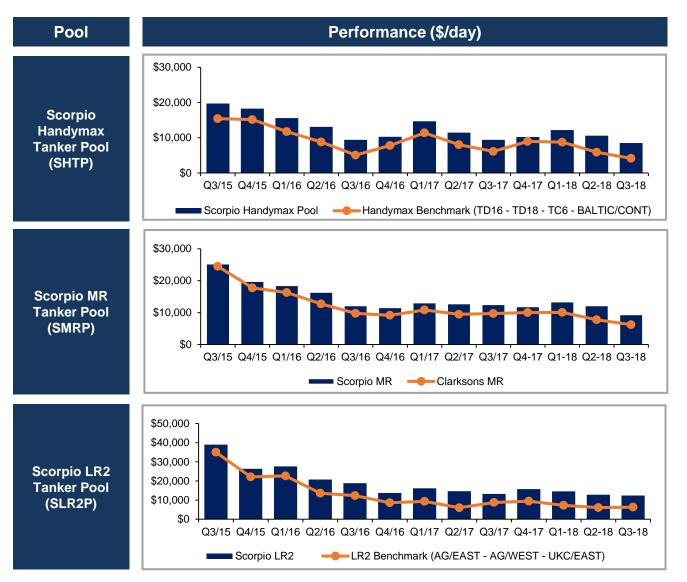

### Scorpio Pools Have Consistently Outperformed Market

- Scorpio's trading platform operates the largest product tanker fleet in the market
- Over 158 product tankers under commercial management offering economies of scale
- Strong trading relationships with a high quality customer base
- Scale and ability to serve customer base, offers enhanced market intelligence and increased trading opportunities
- Real financial benefits for STNG and Scorpio Pool participants from consistent outperformance vs market