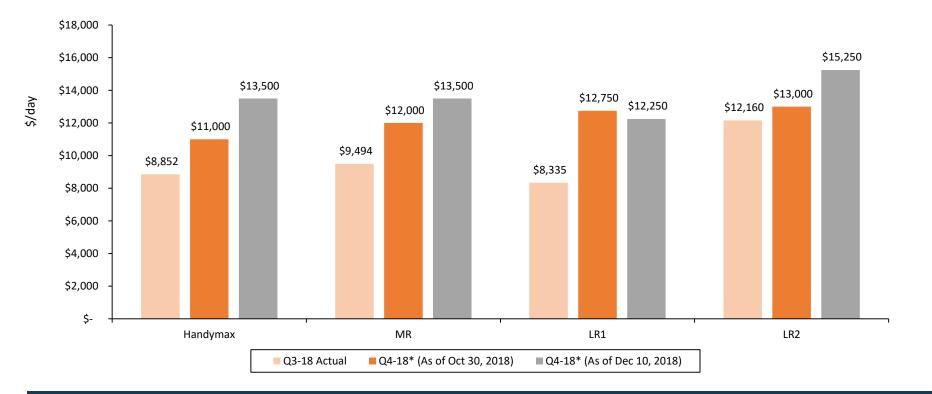

# Improving TCE Rates Translate to TCE Acceleration

- The improvement in TCE rates from:
  - Q3-18 Actual Rates compared to the Q4-18 guidance as of October 30, 2018 translates to \$22 million in incremental cash flow in Q4 2018
  - Q3-18 Actual Rates compared to the Q4-18 guidance as of December 10, 2018 translates to \$40 million in incremental cash flow in Q4 2018