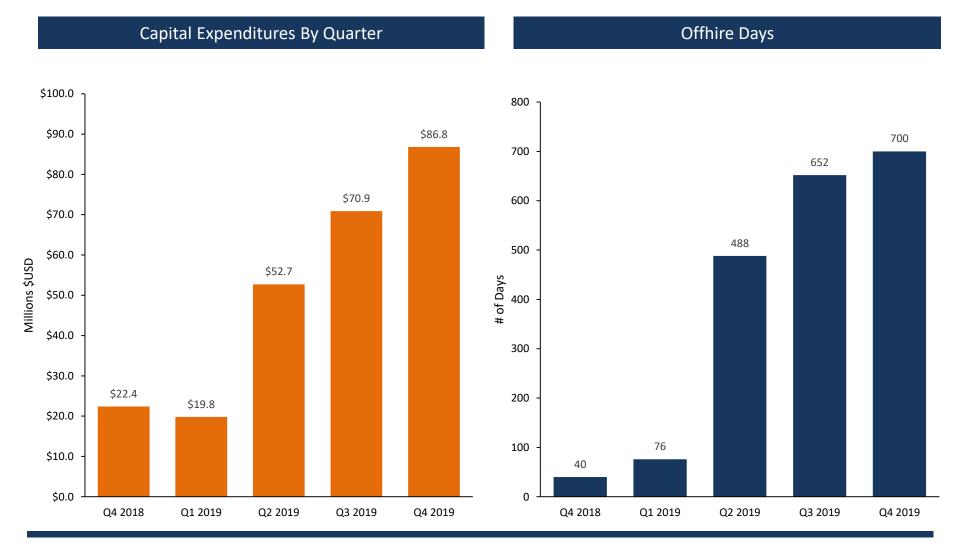

\* Includes estimated cash payments for drydock, ballast water treatment systems and scrubbers. These amounts include installment payments that are due in advance of the scheduled service. These payments may be scheduled to occur in quarters prior to the actual installation.