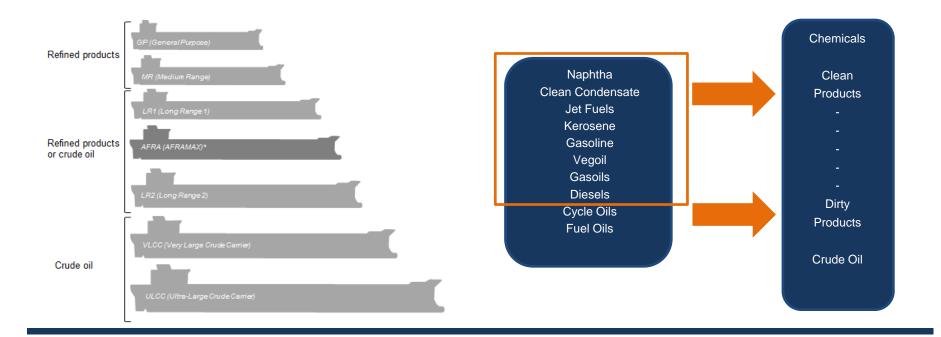

### **Product and Crude Tankers**

| IMO Classes I, II, & III |                               |                                                                                                                                                        |  |  |
|--------------------------|-------------------------------|--------------------------------------------------------------------------------------------------------------------------------------------------------|--|--|
| IMO Class I              | Chemical<br>Tankers           | IMO Class I refers to the transportation of the most hazardous, very acidic, chemicals. The tanks can be stainless steel, epoxy or marine-line coated. |  |  |
| IMO Class II             | Chemical &<br>Product Tankers | IMO Class II carries Veg & Palm Oils, Caustic Soda. These tanks tend to be coated with Epoxy or Stainless steel.                                       |  |  |
| IMO Class III            | Product Tankers               | Typically carry refined either light, refined oil "clean" products or "dirty" heavy crude or refined oils.                                             |  |  |