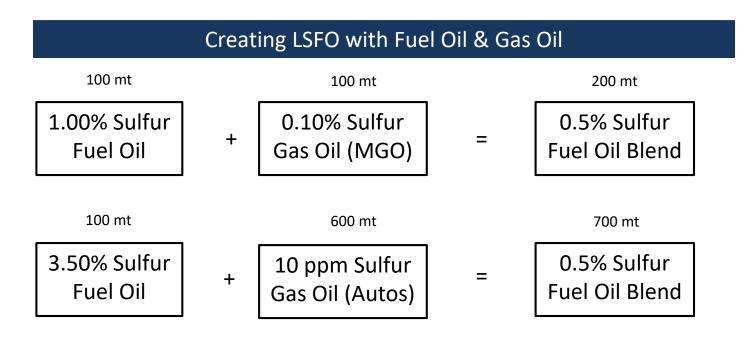

# Types of Fuel & Availability

| Type of Fuel            | Sulfur<br>Content | Composition                                                                                                                            | Used & Available<br>Today?                                                 | In 2020?                                                                                                                                            |
|-------------------------|-------------------|----------------------------------------------------------------------------------------------------------------------------------------|----------------------------------------------------------------------------|-----------------------------------------------------------------------------------------------------------------------------------------------------|
| HSFO                    | 3.5%              | Straight run from fuel oil from the refinery                                                                                           | Yes, the primary fuel used<br>by the shipping industry<br>in non ECA areas | Yes, but only by vessels with scrubbers installed                                                                                                   |
| Marine<br>Gasoil/Diesel | 0.1%              | Straight run diesel from the refinery,<br>similar to the diesel used in cars and<br>trucks although they have 0.001%<br>sulfur content | Yes, the fuel used by the shipping industry in ECA areas                   | Yes in ECA areas and<br>potentially in non-ECA<br>areas if LSFO blends are<br>not available                                                         |
| LSFO Blends             | 0.5%              | Blends HSFO with a low Sulphur<br>blend stock (marine gas oil/marine<br>diesel oil, light condensate, or light<br>sweet crude oil )    | 0.5% blend is currently<br>produced and tested by<br>refineries            | The refining industry says<br>yes, and they are<br>currently working on<br>different types of LSFO<br>blends to meet the 0.5%<br>sulfur requirement |

- 0.50% fuel oil grade will require the use of increased amounts of distillates (gas oil) compared to 3.50% fuel oil
- There is not currently a globally accepted refining method for producing 0.5% sulfur fuel, which may lead to complications.
- Blends may contain straight run and/or cracked distillate/residue material, increasing the potential for stability and compatibility issues
- Knowing the source of the bunkers will be important in having confidence in their performance