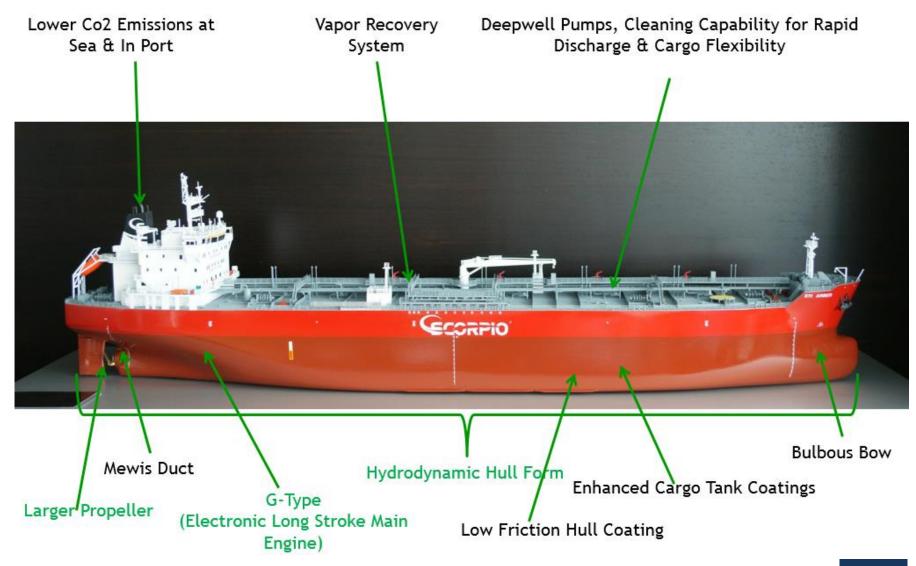

|  |  |
| IMO Class III            | Product Tankers            | Typically carry refined either light, refined oil "clean" products or "dirty" heavy crude or refined oils.                                             |  |  |

- Product tankers have coated tanks, typically epoxy, making them easy to clean and preventing cargo contamination and hull corrosion.
- IMO II & III tankers have at least 6 segregations and 12 tanks, i.e. 2 tanks can have a common line for discharge.
- Oil majors and traders have strict requirements for the transportation of chemicals, FOSFA cargoes (vegetable oils and chemicals), and refined products.
- Tanks must be completely cleaned before a new product is loaded to prevent contamination.

## New Design Features on Scorpio Product Tankers





## **Ballast Water Treatment Systems**

- The IMO's Ballast Water Convention is due to enter force on September 8, 2017.
- After September 2017, ship operators will need to install typeapproved ballast water treatment systems by the time the International Oil Pollution Prevention (IOPP) certificate falls due for renewal, typically at Special Survey.
- Ballast water is used to stabilize vessels and ensure structural integrity. It is typically pumped in while cargo is being unloaded, and discharged while cargo is being loaded.
- Water taken on in one ecological zone and released into another can result in the introduction and spread of aquatic invasive species, many of which can have serious ecological, economic and public health effects if transferred to regions where they are not native