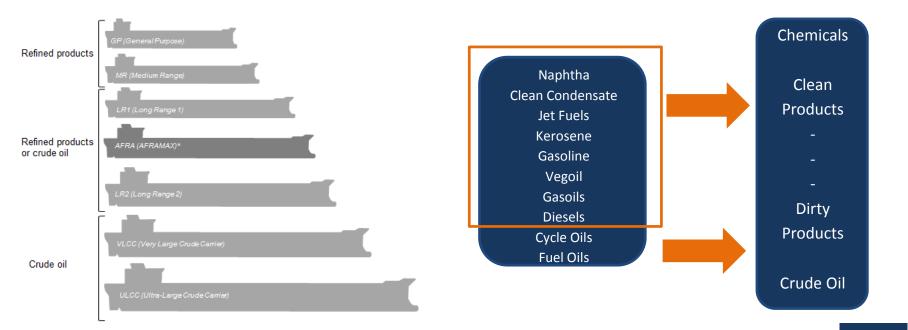

### Product Tankers in the Oil Supply Chain

- Crude Tankers provide the marine transportation of the crude oil to the refineries.
- Product Tankers provide the marine transportation of the refined products to areas of demand.
- Structural demand drivers in the product tanker industry:
  - US has emerged as a refined products powerhouse, becoming the worlds largest product exporter
  - Changes in refinery locations, expansion of refining capacity in Asia and Middle East as well as a reduction in OECD refining capacity (Europe & Australia).
- Changes in consumption demand growth in Latin America, Africa, and non-China/Japan Asia and lack of corresponding growth in refining capacity
- Balance of trade: needs of each particular region- gasoline/diesel trade between U.S./Europe is a prime example of this given significantly different diesel penetration rates for light vehicles
  - Europe imports surplus diesel from the United States, and exports surplus gasoline to the United States.