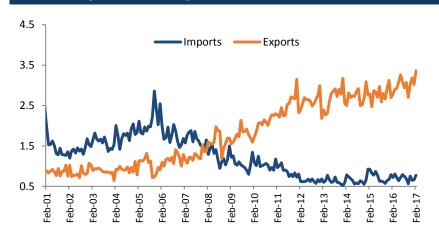

#### **U.S. Finished Oil Product Exports**

**U.S. Imports and Exports of Finished Oil Products** 

U.S. Refined Product Exports By Type: Jan 16-Feb 17

Source: EIA, May 2017