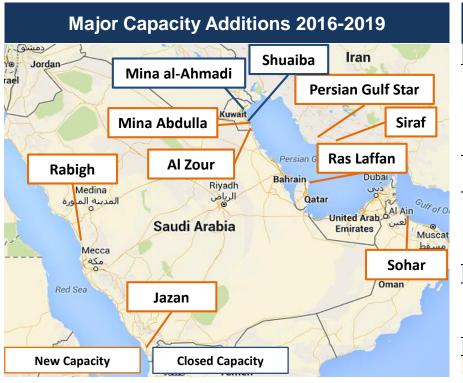

### Middle East Refining Capacity

- New refinery projects coming on stream in the Middle East exceed regional demand growth, resulting in increased product exports particularly middle distillates.
- Europe is the most likely destination for much of the new volumes, particularly diesel.
- The next major facility to begin operations is Sohar refinery in Oman, which shut down operations in December as part of its testing phase. The 116,000 bpd refinery remains on schedule for 2017 and will increase capacity to around 198,000 bpd.

| Middle East Refinery Expansion Projects |                     |                              |       |  |
|-----------------------------------------|---------------------|------------------------------|-------|--|
| Country                                 | Refinery            | Capacity (kb/d)              |       |  |
| <b>New Refineries</b>                   |                     |                              |       |  |
| Qatar                                   | Ras Laffan 2 2017   |                              | 145   |  |
| Iran                                    | Persian Gulf Star 1 | 2017                         | 120   |  |
| Oman                                    | Sohar               | 2017                         | 82    |  |
| Saudi Arabia                            | Rabigh 2            | 2017                         | 50    |  |
| Iraq                                    | Qaiwan-Baizan       | 2018                         | 50    |  |
| Saudi Arabia                            | Jazan               | 2018                         | 400   |  |
| Kuwait                                  | Al Zour             | 2019                         | 615   |  |
| Kuwait                                  | Mina Abdulla        | 2019                         | 184   |  |
| Iran                                    | Siraf               | 2019                         | 120   |  |
| Iran                                    | Persian Gulf Star 2 | 2019                         | 120   |  |
|                                         |                     | <b>New Refinery Capacity</b> | 1,886 |  |
| Closures                                |                     |                              |       |  |
| Kuwait                                  | Shuaiba             | 2017                         | -200  |  |
| Kuwait                                  | Mina al-Ahmadi      | 2019                         | -119  |  |
|                                         |                     | Closure Capacity             | -319  |  |
|                                         |                     | Capacity Expansion           | 1,567 |  |

Source: International Energy Agency (IEA)