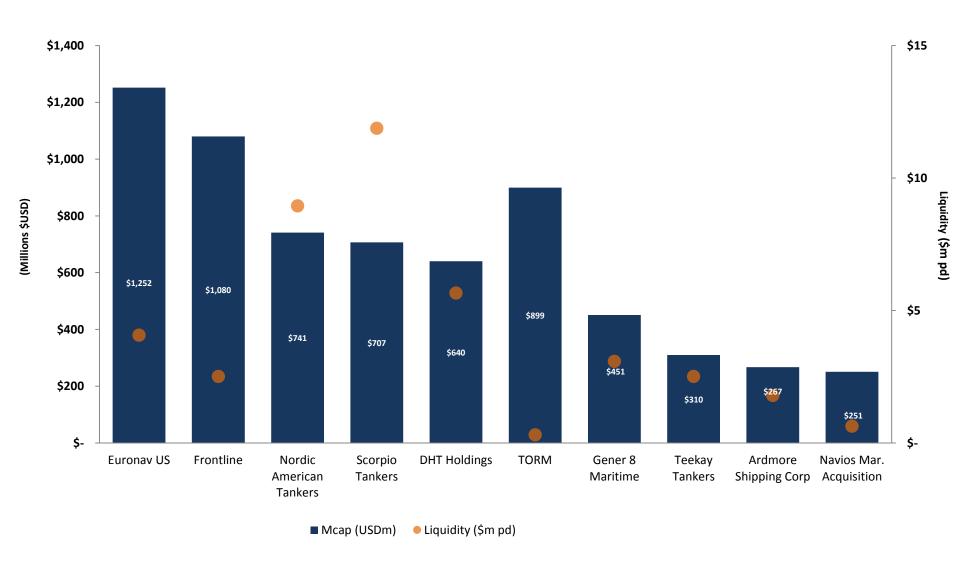

performed the charter market

Positive market **fundamentals** 

- Remaining orderbook provides favourable supply / demand balance
- Increasing U.S. refined product exports combined with increasing refinery capacity in Asia and the Middle East supports demand growth

Strategy targets conservative financial profile

- Commitment towards maintaining low leverage and a conservative capital structure
- Flexibility to manage successfully through shipping cycles and take advantage of strategic growth opportunities

## World's Largest Product Tanker Owner & Operator



 Scorpio's trading platform operates the largest product tanker fleet in the market with over 140 vessels under commercial management



## Scorpio Pools Have Consistently Outperformed Market





## STNG Market Cap & Liquidity





Source: Fearnleys & Yahoo Finance May 15,2017

### Product Tankers in the Oil Supply Chain



- Crude Tankers provide the marine transportation of the crude oil to the refineries.
- Product Tankers provide the marine transportation of the refined products to areas of demand.
- Structural demand drivers in the product tanker industry:
  - US has emerged as a refined products powerhouse, becoming the worlds largest product exporter
  - Changes in refinery locations, expansion of refining capacity in Asia and Middle East as well as a reduction in OECD refining capacity (Europe & Australia).
- Changes in consumption demand growth in Latin America, Africa, and non-China/Japan Asia and lack of corresponding growth in refining capacity
- Balance of trade: needs of each particular region- gasoli