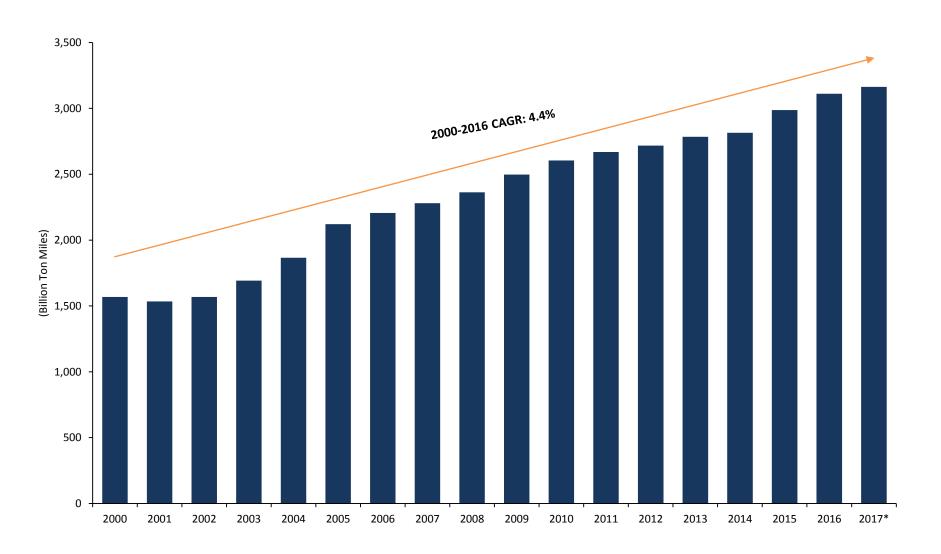

## Seaborne Product Exports Increase as Oil Demand Grows

#### **Seaborne Product Exports & Global Demand**