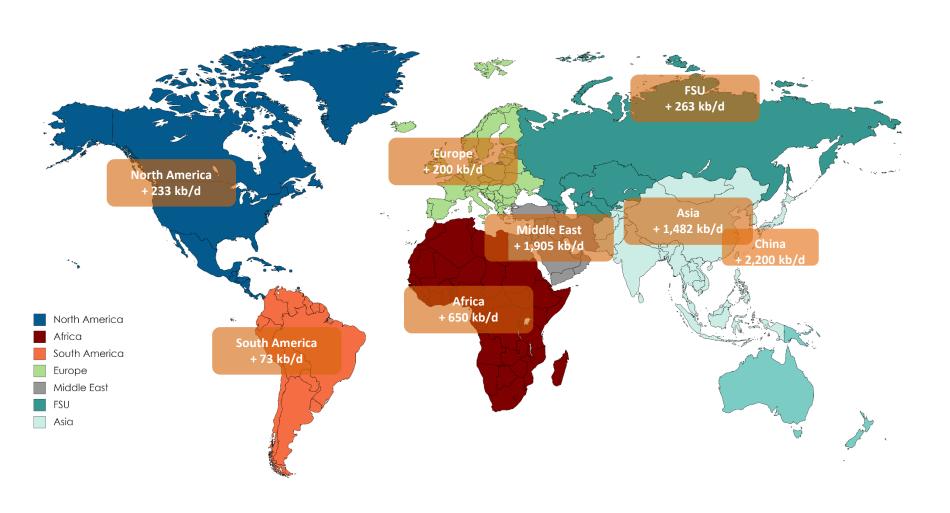

## Refinery Capacity Expansions (2017-2022)

22

Source: International Energy Agency (IEA)