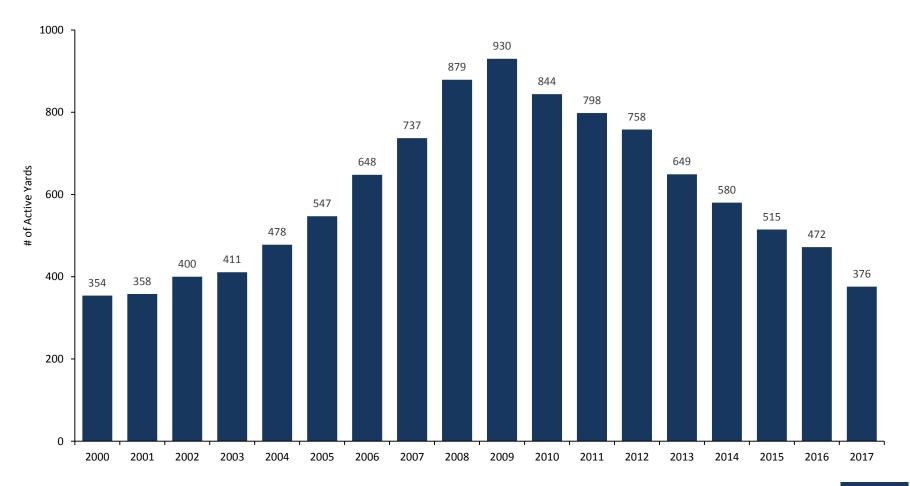

or
  - 2. Paying the premium to consume MGO with a sulfur content < 0.5%
- Scrubbers can cost \$3-\$10 million to install depending on the size of the ship. (1)
- Modern fuel efficient ships have a competitive advantage over older tonnage through lower fuel consumption.
- Increase in scrap rate as the cost to equip older tonnage with scrubbers can exceed the scrap value of the vessel.

#### MARPOL Annex VI SOx Emission Timeline (2)



### Historical FO & MGO Prices (\$/MT) (3)



#### Sources:

(1) STIFEL Equity Research

(2) International Maritime Organization

(3) Clarksons Research Services/Ocean Connect May, 2017



## **Product Tanker Fundamentals**

## Global Product Tanker Fleet Before Scrapping





## Newbuilding Orders Near 20 Year Low







## Reduction in Shipyard Capacity





## Seaborne Product Exports Increase as Oil Demand Grows



#### **Seaborne Product Exports & Global Demand**



#### Seaborne Refined Product Exports as % of Oil Demand



#### **Seaborne Crude Exports & Global Oil Demand**



### **Seaborne Crude Exports as % of Oil Demand**



# Regional Imbalances Drive Product Tanker Demand Growth NYSE





19 (1) Source: International Energy Agency (IEA) 2017

### World Seaborne Refined Products Trade





### Structural Drivers in Demand for Refined Products





#### **U.S. Finished Oil Product Exports**



**U.S. Imports and Exports of Finished Oil Products** 



U.S. Refined Product Exports By Type: Jan 16-Feb 17



Source: EIA, May 2017

## Refinery Capacity Expansions (2017-2022)



22



Source: International Energy Agency (IEA)

### Middle