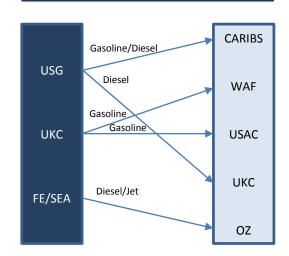

|                     |                              |       |  |
| Kuwait                                  | Shuaiba             | 2017                         | -200  |  |
| Kuwait                                  | Mina al-Ahmadi      | 2019                         | -119  |  |
|                                         |                     | Closure Capacity             | -319  |  |
|                                         |                     | Capacity Expansion           | 1,567 |  |

Source: International Energy Agency (IEA)

## Underlying Demand Growth Drives Imports





Source: JODI

### **Refined Product Trade Flows**





### Refined Product Trade Flows



### **Scorpio Fleet "Loading" Heat Map**



### **Scorpio Fleet "Discharging" Fleet Map**



Handymax



MR



LR2



## Incremental Supply Needed to Meet New Capacity



| Product Tankers Needed to Meet New Capacity Growth AG-FE Illustrative Example |         |  |  |  |
|-------------------------------------------------------------------------------|---------|--|--|--|
| Incremental Refining Capacity Growth(bbl/d)                                   | 500,000 |  |  |  |
| HM/MR Carrying Capacity (bbl)                                                 | 250,000 |  |  |  |
| LR1/LR2 Carrying Capacity (bbl)                                               | 600,000 |  |  |  |
| Laden Speed (knots)                                                           | 12.5    |  |  |  |
| Ballast Speed (knots)                                                         | 12.5    |  |  |  |
| Voyage Days (Ras Tanura – Yok