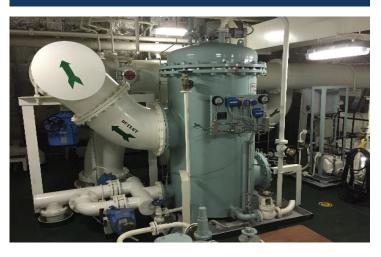

## **Ballast Water Treatment Systems**

- The IMO's Ballast Water Convention is due to enter force on September 8, 2017.
- After September 2017, ship operators will need to install typeapproved ballast water treatment systems by the time the International Oil Pollution Prevention (IOPP) certificate falls due for renewal, typically at Special Survey.
- Ballast water is used to stabilize vessels and ensure structural integrity. It is typically pumped in while cargo is being unloaded, and discharged while cargo is being loaded.
- Water taken on in one ecological zone and released into another can result in the introduction and spread of aquatic invasive species, many of which can have serious ecological, economic and public health effects if transferred to regions where they are not native
- Ballast water treatment systems actively remove, kill and/or inactivate organisms in the ballast water prior to discharge.
- Ballast water treatment systems are expected to cost \$500,000 to \$1.5 million and depends on the type and size of vessel.
- Retrofits on older, existing ships, can be more challenging and expensive as they were designed without the space in the engine room.

### **BWTS Filtering Unit**