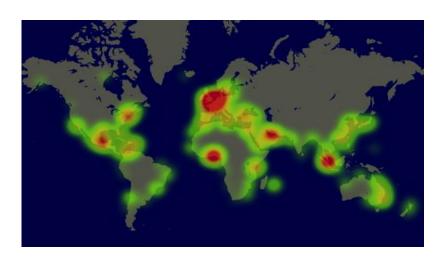

### **Scorpio Fleet "Loading" Heat Map**

### **Scorpio Fleet "Discharging" Fleet Map**

Handymax

MR

LR2