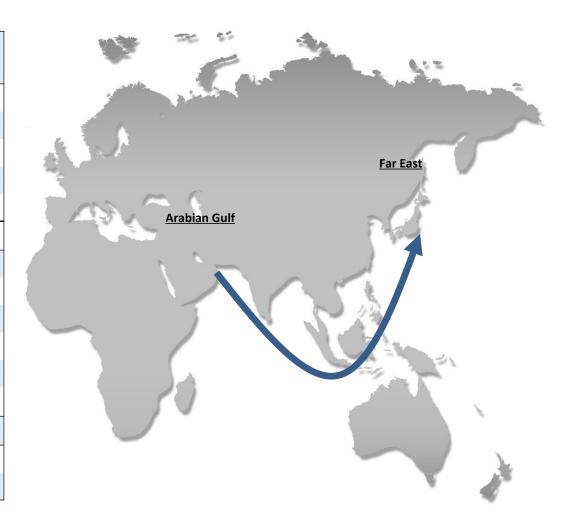

## Incremental Supply Needed to Meet New Capacity

| Product Tankers Needed to Meet New Capacity Growth AG-FE Illustrative Example |         |  |  |  |
|-------------------------------------------------------------------------------|---------|--|--|--|
| Incremental Refining Capacity Growth(bbl/d)                                   | 500,000 |  |  |  |
| HM/MR Carrying Capacity (bbl)                                                 | 250,000 |  |  |  |
| LR1/LR2 Carrying Capacity (bbl)                                               | 600,000 |  |  |  |
| Laden Speed (knots)                                                           | 12.5    |  |  |  |
| Ballast Speed (knots)                                                         | 12.5    |  |  |  |
| Voyage Days (Ras Tanura – Yokohama)                                           |         |  |  |  |
| Sailing (Round Trip)                                                          | 44      |  |  |  |
| Loading                                                                       | 2       |  |  |  |
| Discharging                                                                   | 2       |  |  |  |
| Total Voyage Days (Per Trip)                                                  | 48      |  |  |  |
| Operating Days (Per Year)                                                     | 360     |  |  |  |
| AG-FE Round Trip Voyages Per Year                                             | 7.5     |  |  |  |
| Product Tankers Needed Per Year                                               |         |  |  |  |
| HM/MR Needed Per Year                                                         | 96      |  |  |  |
| LR1/LR2 Needed Per Year                                                       | 40      |  |  |  |