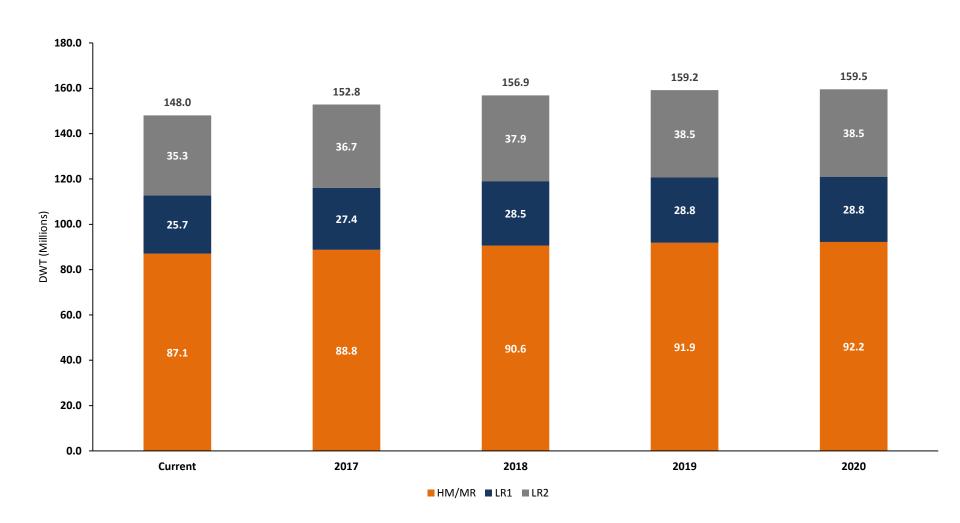

ecide between:
  - 1. Installing a scrubber so the vessel can continue to burn HFSO; or
  - 2. Paying the premium to consume MGO with a sulfur content < 0.5%
- Scrubbers can cost \$3-\$10 million to install depending on the size of the ship. (1)
- Modern fuel efficient ships have a competitive advantage over older tonnage through lower fuel consumption.
- Increase in scrap rate as the cost to equip older tonnage with scrubbers can exceed the scrap value of the vessel.

#### MARPOL Annex VI SOx Emission Timeline (2)



### Historical FO & MGO Prices (\$/MT) (3)



#### Sources:

(1) STIFEL Equity Research

(2) International Maritime Organization

(3) Clarksons Research Services/Ocean Connect May, 2017



## **Product Tanker Fundamentals**

## Global Product Tanker Fleet Before Scrapping





## Newbuilding Orders Near 20 Year Low







## Reduction in Shipyard Capacity





## Seaborne Product Exports Increase as Oil Demand Grows



#### **Seaborne Product Exports & Global Demand**



#### Seaborne Refined Product Exports as % of Oil Demand



#### **Seaborne Crude Exports & Global Oil Demand**



### **Seaborne Crude Exports as % of Oil Demand**



# Regional Imbalances Drive Product Tanker Demand Growth NYSE





19 (1) Source: International Energy Agency (IEA) 2017

### World Seaborne Refined Products Trade





### Structural Drivers in Demand for Refined Products





#### **U.S. Finished Oil Product Exports**



**U.S. Imports and Exports of Finished Oil Products** 



U.S. Refined Product Exports By Type: Jan 16-Feb 17



Source: EIA, May 2017

## Refinery Capacity E