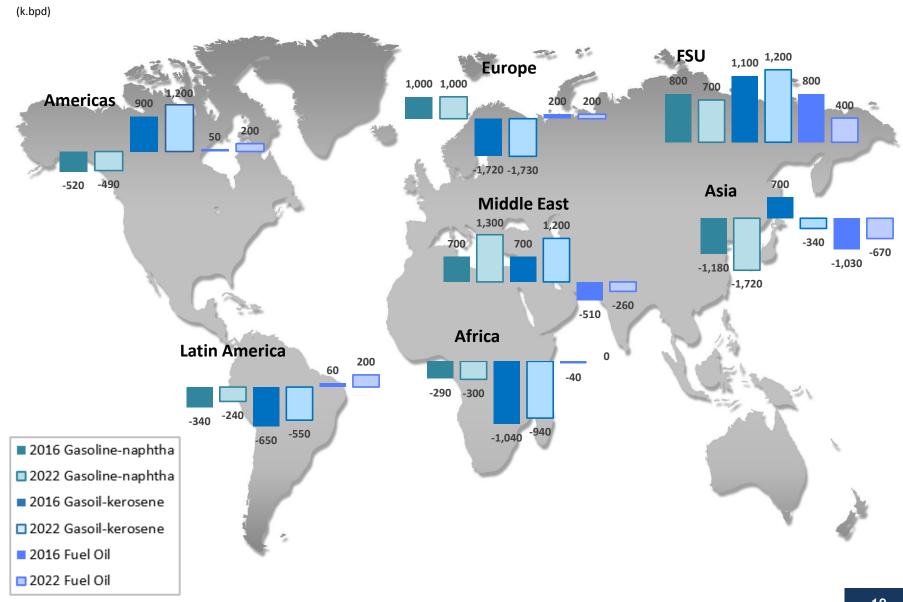

n exceed the scrap value of the vessel.

#### MARPOL Annex VI SOx Emission Timeline (2)



### Historical FO & MGO Prices (\$/MT) (3)



#### Sources:

(1) STIFEL Equity Research

(2) International Maritime Organization

(3) Clarksons Research Services/Ocean Connect May, 2017



## **Product Tanker Fundamentals**

## Global Product Tanker Fleet Before Scrapping





## Newbuilding Orders Near 20 Year Low







## Reduction in Shipyard Capacity





## Seaborne Product Exports Increase as Oil Demand Grows



#### **Seaborne Product Exports & Global Demand**



#### Seaborne Refined Product Exports as % of Oil Demand



#### **Seaborne Crude Exports & Global Oil Demand**



### **Seaborne Crude Exports as % of Oil Demand**



# Regional Imbalances Drive Product Tanker Demand Growth NYSE





19 (1) Source: International Energy Agency (IEA) 2017

### World Seaborne Refined Products Trade





### Structural Drivers in Demand for Refined Products





#### **U.S. Finished Oil Product Exports**



**U.S. Imports and Exports of Finished Oil Products** 



U.S. Refined Product Exports By Type: Jan 16-Feb 17



Source: EIA, May 2017

## Refinery Capacity Expansions (2017-2022)



22



Source: International Energy Agency (IEA)

### Middle East Refining Capacity



- New refinery projects coming on stream in the Middle East exceed regional demand growth, resulting in increased product exports particularly middle distillates.
- Europe is the most likely destination for much of the new volumes, particularly diesel.
- The next major facility to begin operations is Sohar refinery in Om