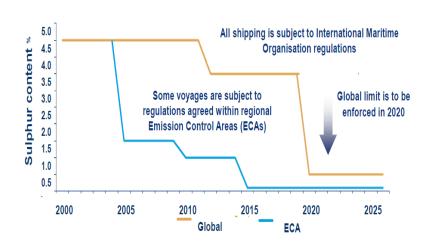

## Sulfur Emission Regulations

- On October 27, 2016 the International Maritime Organization's (IMO) Marine Environmental Protection
  Committee announced the results from a vote to ratify and formalize regulations mandating a reduction in sulfur
  emissions from 3.5% currently to 0.5% as of the beginning of 2020.
- Ship owners will have to decide between:
  - 1. Installing a scrubber so the vessel can continue to burn HFSO; or
  - 2. Paying the premium to consume MGO with a sulfur content < 0.5%
- Scrubbers can cost \$3-\$10 million to install depending on the size of the ship. (1)
- Modern fuel efficient ships have a competitive advantage over older tonnage through lower fuel consumption.
- Increase in scrap rate as the cost to equip older tonnage with scrubbers can exceed the scrap value of the vessel.

#### MARPOL Annex VI SOx Emission Timeline (2)