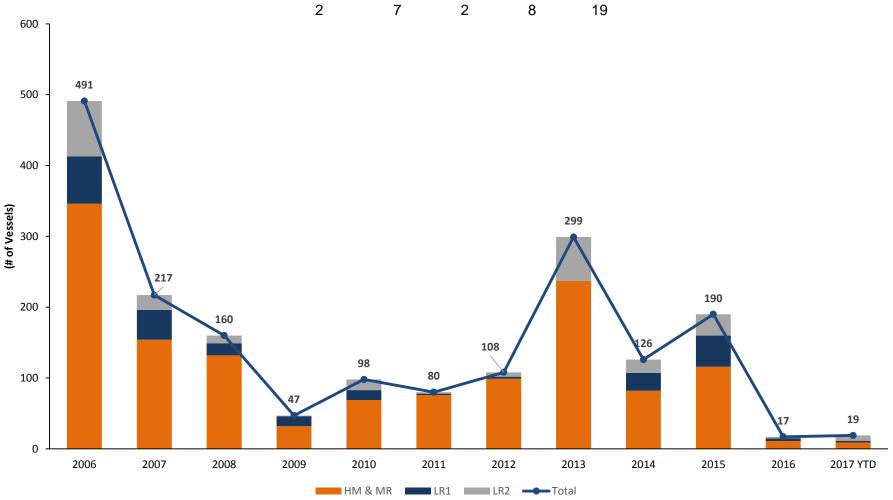

the vessel can continue to burn HFSO; or
  - 2. Paying the premium to consume MGO with a sulfur content < 0.5%
- Scrubbers can cost \$3-\$10 million to install depending on the size of the ship. (1)
- Modern fuel efficient ships have a competitive advantage over older tonnage through lower fuel consumption.
- Increase in scrap rate as the cost to equip older tonnage with scrubbers can exceed the scrap value of the vessel.

#### MARPOL Annex VI SOx Emission Timeline (2)



### Historical FO & MGO Prices (\$/MT) (3)



#### Sources:

(1) STIFEL Equity Research

(2) International Maritime Organization

(3) Clarksons Research Services/Ocean Connect May, 2017



## **Product Tanker Fundamentals**

## Global Product Tanker Fleet Before Scrapping





## Newbuilding Orders Near 20 Year Low







## Reduction in Shipyard Capacity





## Seaborne Product Exports Increase as Oil Demand Grows



#### **Seaborne Product Exports & Global Demand**



#### Seaborne Refined Product Exports as % of Oil Demand



#### **Seaborne Crude Exports & Global Oil Demand**



### **Seaborne Crude Exports as % of Oil Demand**



# Regional Imbalances Drive Product Tanker Demand Growth NYSE





19 (1) Source: International Energy Agency (IEA) 2017

### World Seaborne Refined Products Trade





### Structural Drivers in Demand for Refined Products





#### **U.S. Finished Oil Product Exports**



**U.S. Imports and Exports of Finished Oil Products** 



U.S. Refined Product Exports By Type: Jan 16-Feb 17



Source: EIA, May 2017

## Refinery Capacity Expansions (2017-2022)



22



Source: Interna