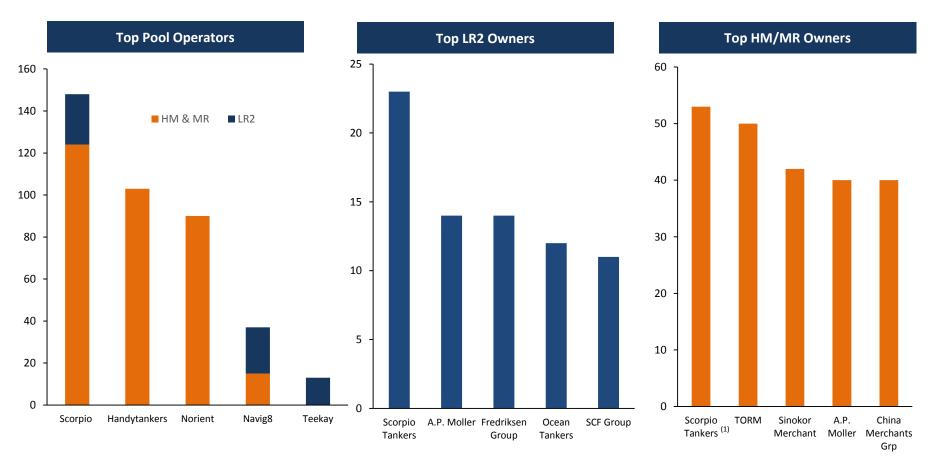

## World's Largest Product Tanker Owner & Operator

 Scorpio's trading platform operates the largest product tanker fleet in the market with over 140 vessels under commercial management

## Scorpio Pools Have Consistently Outperformed Market