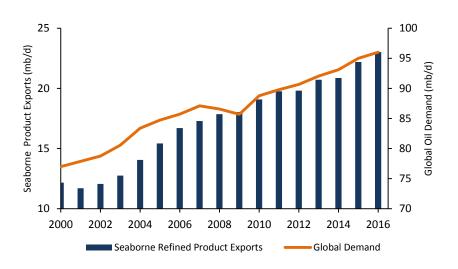

## Seaborne Product Exports Increase as Oil Demand Grows

#### **Seaborne Product Exports & Global Demand**