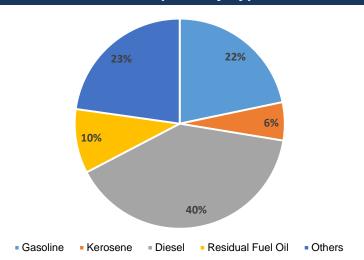

#### **U.S. Finished Oil Product Exports**

**U.S. Imports and Exports of Finished Oil Products** 

U.S. Refined Product Exports By Type: Jan 16-Feb 17

Source: EIA, May 2017