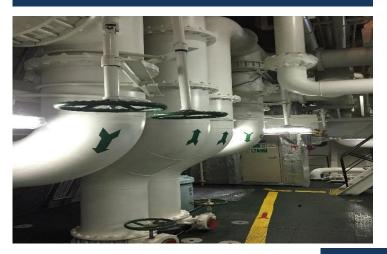

## **Ballast Water Treatment Systems**

- The IMO's Ballast Water Convention is due to enter force on September 8, 2017.
- After September 2017, ship operators will need to install typeapproved ballast water treatment systems by the time the International Oil Pollution Prevention (IOPP) certificate falls due for renewal, typically at Special Survey.
- Ballast water is used to stabilize vessels and ensure structural integrity. It is typically pumped in while cargo is being unloaded, and discharged while cargo is being loaded.
- Water taken on in one ecological zone and released into another can result in the introduction and spread of aquatic invasive species, many of which can have serious ecological, economic and public health effects if transferred to regions where they are not native
- Ballast water treatment systems actively remove, kill and/or inactivate organisms in the ballast water prior to discharge.
- Ballast water treatment systems are expected to cost \$500,000 to \$1.5 million and depends on the type and size of vessel.
- Retrofits on older, existing ships, can be more challenging and expensive as they were designed without the space in the engine room.

### **BWTS Piping in Engine Room**