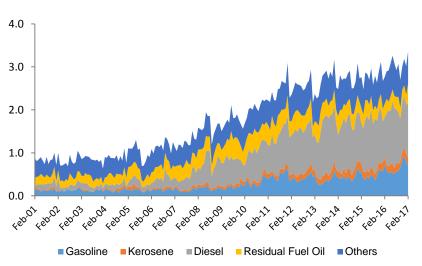

#### **U.S. Finished Oil Product Exports**

**U.S. Imports and Exports of Finished Oil Products** 

U.S. Refined Product Exports By Type: Jan 16-Feb 17

Source: EIA, May 2017