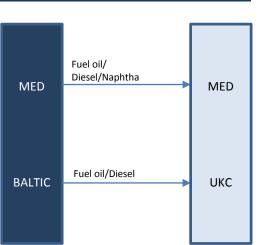

|                     |                              |       |  |
| Kuwait                                  | Shuaiba             | 2017                         | -200  |  |
| Kuwait                                  | Mina al-Ahmadi      | 2019                         | -119  |  |
|                                         |                     | Closure Capacity             | -319  |  |
|                                         |                     | Capacity Expansion           | 1,567 |  |

Source: International Energy Agency (IEA)

## Underlying Demand Growth Drives Imports





Source: JODI

### **Refined Product Trade Flows**





### Refined Product Trade Flows



### **Scorpio Fleet "Loading" Heat Map**



### **Scorpio Fleet "Discharging" Fleet Map**



Handymax



MR



LR2



## Incremental Supply Needed to Meet New Capacity



| Product Tankers Needed to Meet New Capacity Growth AG-FE Illustrative Example |         |  |  |  |
|-------------------------------------------------------------------------------|---------|--|--|--|
| Incremental Refining Capacity Growth(bbl/d)                                   | 500,000 |  |  |  |
| HM/MR Carrying Capacity (bbl)                                                 | 250,000 |  |  |  |
| LR1/LR2 Carrying Capacity (bbl)                                               | 600,000 |  |  |  |
| Laden Speed (knots)                                                           | 12.5    |  |  |  |
| Ballast Speed (knots)                                                         | 12.5    |  |  |  |
| Voyage Days (Ras Tanura