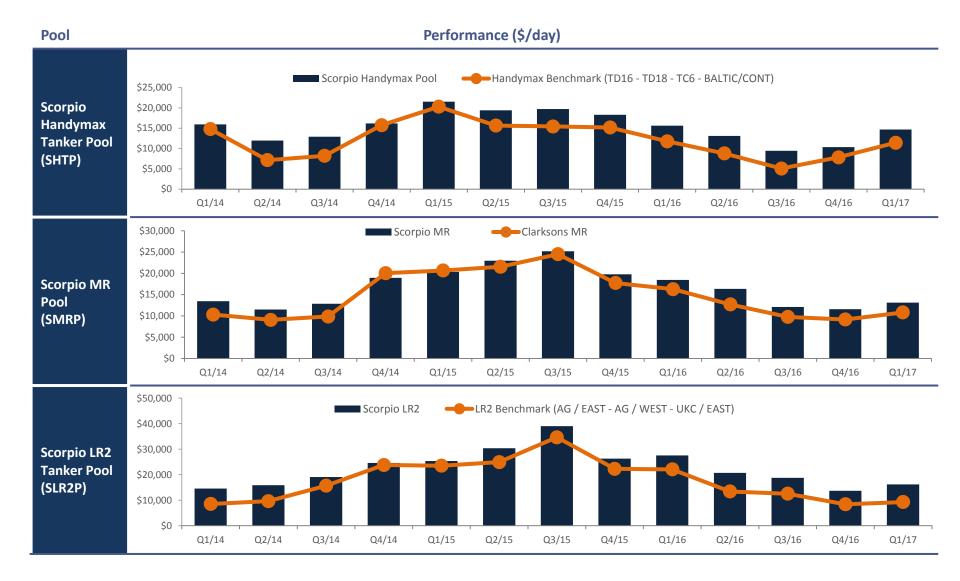

ial pools that have historically outperformed the charter market

Positive market **fundamentals** 

- Remaining orderbook provides favourable supply / demand balance
- Increasing U.S. refined product exports combined with increasing refinery capacity in Asia and the Middle East supports demand growth

Strategy targets conservative financial profile

- Commitment towards maintaining low leverage and a conservative capital structure
- Flexibility to manage successfully through shipping cycles and take advantage of strategic growth opportunities

## World's Largest Product Tanker Owner & Operator



 Scorpio's trading platform operates the largest product tanker fleet in the market with over 140 vessels under commercial management



## Scorpio Pools Have Consistently Outperformed Market





## STNG Market Cap & Liquidity





Source: Fearnleys & Yahoo Finance May 15,2017

### Product Tankers in the Oil Supply Chain



- Crude Tankers provide the marine transportation of the crude oil to the refineries.
- Product Tankers provide the marine transportation of the refined products to areas of demand.
- Structural demand drivers in the product tanker industry:
  - US has emerged as a refined products powerhouse, becoming the worlds largest product exporter
  - Changes in refinery locations, expansion of refining capacity in Asia and Middle East as well as a reduction in OECD refining capacity (Europe & Australia).
- Changes in consumption demand growth in Latin America, Africa, and non-China/Japan Asia and lack of corresponding growth in refining capacity
- Balance of trade: nee