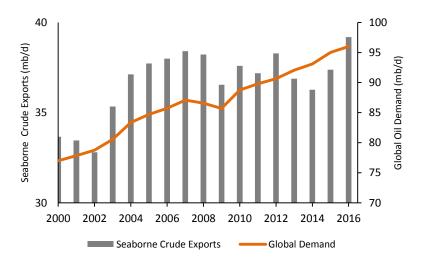

er tonnage through lower fuel consumption.
- Increase in scrap rate as the cost to equip older tonnage with scrubbers can exceed the scrap value of the vessel.

#### MARPOL Annex VI SOx Emission Timeline (2)



### Historical FO & MGO Prices (\$/MT) (3)



#### Sources:

(1) STIFEL Equity Research

(2) International Maritime Organization

(3) Clarksons Research Services/Ocean Connect May, 2017



## **Product Tanker Fundamentals**

## Global Product Tanker Fleet Before Scrapping





## Newbuilding Orders Near 20 Year Low







## Reduction in Shipyard Capacity





## Seaborne Product Exports Increase as Oil Demand Grows



#### **Seaborne Product Exports & Global Demand**



#### Seaborne Refined Product Exports as % of Oil Demand



#### **Seaborne Crude Exports & Global Oil Demand**



### **Seaborne Crude Exports as % of Oil Demand**



# Regional Imbalances Drive Product Tanker Demand Growth NYSE





19 (1) Source: International Energy Agency (IEA) 2017

### World Seaborne Refined Products Trade





### Structural Drivers in Demand for Refined Products





#### **U.S. Finished Oil Product Exports**



**U.S. Imports and Exports of Finished Oil Products** 



U.S. Refined Product Exports By Type: Jan 16-Feb 17



Source: EIA, May 2017

## Refinery Capacity Expansions (2017-2022)



22



Source: International Energy Agency (IEA)

### Middle East Refining Capacity



- New refinery projects coming on stream in the Middle East exceed regional demand growth, resulting in increased product exports particularly middle distillates.
- Europe is the most likely destination