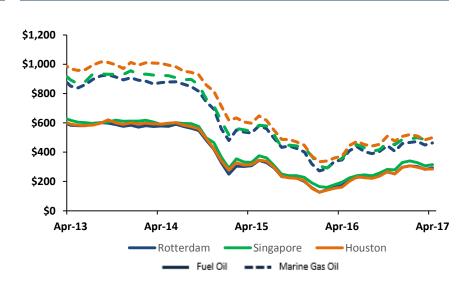

### Historical FO & MGO Prices (\$/MT) (3)

#### Sources:

(1) STIFEL Equity Research

(2) International Maritime Organization

(3) Clarksons Research Services/Ocean Connect May, 2017