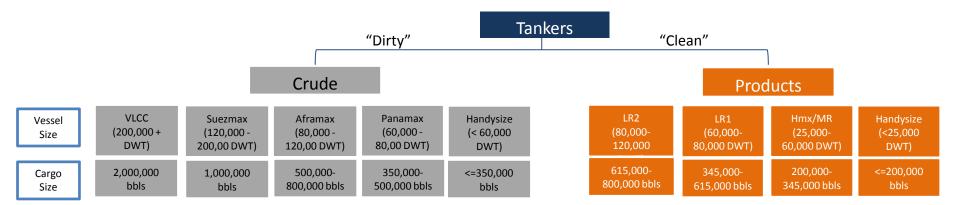

### **Product and Crude Tankers**

### **Product Tanker Specifications**

| IMO Classes I, II, & III |                            |                                                                                                                                                        |  |  |
|--------------------------|----------------------------|--------------------------------------------------------------------------------------------------------------------------------------------------------|--|--|
| IMO Class I              | Chemical<br>Tankers        | IMO Class I refers to the transportation of the most hazardous, very acidic, chemicals. The tanks can be stainless steel, epoxy or marine-line coated. |  |  |
| IMO Class II             | Chemical & Product Tankers | IMO Class II carries Veg & Palm Oils, Caustic Soda. These tanks tend to be coated with Epoxy or Stainless steel.                                       |  |  |
| IMO Class III            | Product Tankers            | Typically carry refined either light, refined oil "clean" products or "dirty" heavy crude or refined oils.                                             |  |  |