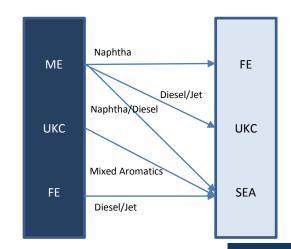

|                     |                              |       |  |
| Kuwait                                  | Shuaiba             | 2017                         | -200  |  |
| Kuwait                                  | Mina al-Ahmadi      | 2019                         | -119  |  |
|                                         |                     | Closure Capacity             | -319  |  |
|                                         |                     | Capacity Expansion           | 1,567 |  |

Source: International Energy Agency (IEA)

## Underlying Demand Growth Drives Imports





Source: JODI

### **Refined Product Trade Flows**





### Refined Product Trade Flows



### **Scorpio Fleet "Loading" Heat Map**



### **Scorpio Fleet "Discharging" Fleet Map**



Handymax



MR



LR2



## Incremental Supply Needed to Meet New Capacity



| Product Tankers Needed to Meet New Capacity Growth AG-FE Illustrative Example |         |  |  |  |
|-------------------------------------------------------------------------------|---------|--|--|--|
| Incremental Refining Capacity Growth(bbl/d)                                   | 500,000 |  |  |  |
| HM/MR Carrying Capacity (bbl)                                                 | 250,000 |  |  |  |
| LR1/LR2 Carrying Capacity (bbl)                                               | 600,000 |  |  |  |
| Laden Speed (knots)                                                           | 12.5    |  |  |  |
| Ballast Speed (knots)                                                         | 12.5    |  |  |  |
| Voyage Days (Ras Tanura – Yokohama)